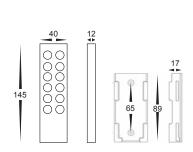

## CT LED Strip Remote Controller

- CT LED strip remote controller
- Suits Ecolamp CT LED Strip
- Control up to 4 separate zones
- Output Signal: 2.4GHZ
- Transmitting Range: 30m approx
- DC 3v battery (CR2032)
- Must be used with HV9103-R4-5A

| PART NUMBER | Description                    | IP Rating | POWER                  |
|-------------|--------------------------------|-----------|------------------------|
| HV9102-V6   | CT LED strip remote controller | IP20      | DC 3v battery (CR2032) |