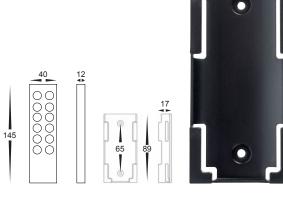

## CT LED Strip Remote Controller

- CT LED strip remote controller
- Suits Ecolamp CT LED Strip
- Control up to 4 separate zones
- Output Signal: 2.4GHZ
- Transmitting Range: 30m approx
- DC 3v battery (CR2032)
- Must be used with HV9103-R4-5A

| PART NUMBER | Description                    | IP Rating | POWER                  |
|-------------|--------------------------------|-----------|------------------------|
| HV9102-V6   | CT LED strip remote controller | IP20      | DC 3v battery (CR2032) |