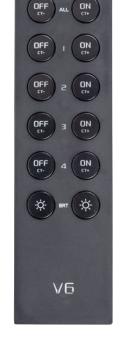

## CT LED Strip Remote Controller

- CT LED strip remote controller
- Suits Ecolamp CT LED Strip
- Control up to 4 separate zones
- Output Signal: 2.4GHZ
- Transmitting Range: 30m approx
- DC 3v battery (CR2032)
- Must be used with HV9103-R4-5A

| PART NUMBER | Description                    | IP Rating | POWER                  |
|-------------|--------------------------------|-----------|------------------------|
| HV9102-V6   | CT LED strip remote controller | IP20      | DC 3v battery (CR2032) |