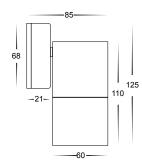

## 316 Stainless Steel Fixed Wall Pillar Spot Lights

- Fixed wall pillar light
- Stainless steel 316 marine grade
- Includes a matching stainless steel backing plate
- High output reflector to maximise light
- IP rating: IP65