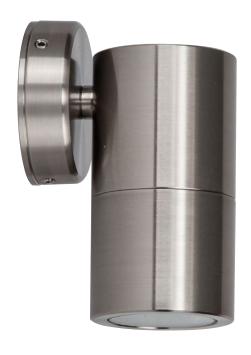

## 316 Stainless Steel Fixed Wall Pillar Spot Lights

- Fixed wall pillar light
- Stainless steel 316 marine grade
- Includes a matching stainless steel backing plate
- High output reflector to maximise light
- IP rating: IP65

| IMAGE          | PART NUMBER | COLOUR TEMP       | ОИТРИТ | POWER                | INCLUDED GLOBES         |
|----------------|-------------|-------------------|--------|----------------------|-------------------------|
| +              | HV1105C     | Cool white, 6000k | 500lm  | 240v LED 10w         | 10w GU10 LED globe      |
|                | HV1105W     | Warm white, 3000k | 460lm  | 240v LED 10w         | 10w GU10 LED globe      |
| 9              | HV1106      | NA                | NA     | 240v GU10<br>35w max | Not supplied with globe |
| <b>9</b> ∏+ <, | HV1107GU10C | Cool white, 6000k | 300lm  | 240v LED 5w          | 5w GU10 LED globe       |
|                | HV1107GU10W | Warm white, 3000k | 250lm  | 240v LED 5w          | 5w GU10 LED globe       |
| + 🦪            | HV1107MR16C | Cool white, 6000k | 300lm  | 12v DC LED 5w        | 5w MR16 LED globe       |
|                | HV1107MR16W | Warm white, 3000k | 250lm  | 12v DC LED 5w        | 5w MR16 LED globe       |