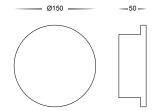

## Candy Round Plaster Wall light

- High density extra strong plaster
- Super bright white
- Easily painted to match decor
- IP rating: IP20
- Indoor use only

| PART NUMBER | COLOUR TEMP       | OUTPUT   | POWER       | INCLUDED GLOBES   |
|-------------|-------------------|----------|-------------|-------------------|
| HV8060C     | Cool white, 5000k | 2x 240lm | 240v LED 6w | Built in 2x3w LED |
| HV8060W     | Warm white, 3000k | 2x 220lm | 240v LED 6w | Built in 2x3w LED |