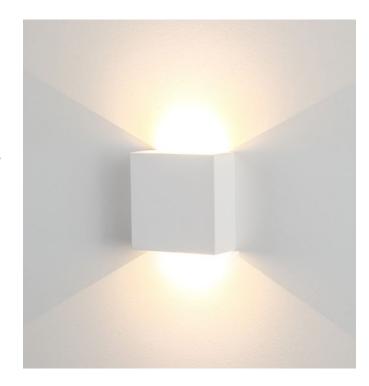

## Candy Square Plaster Wall light

- High density extra strong plaster
- Super bright white
- Easily painted to match decor
- IP rating: IP20
- Indoor use only

| PART NUMBER | COLOUR TEMP       | OUTPUT   | POWER       | INCLUDED GLOBES   |
|-------------|-------------------|----------|-------------|-------------------|
| HV8061C     | Cool white, 5000k | 2x 240lm | 240v LED 6w | Built in 2x3w LED |
| HV8061W     | Warm white, 3000k | 2x 220lm | 240v LED 6w | Built in 2x3w LED |