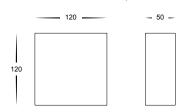

## Candy Square Plaster Wall light

- High density extra strong plaster
- Super bright white
- Easily painted to match decor
- IP rating: IP20
- Indoor use only

| PART NUMBER | COLOUR TEMP       | OUTPUT   | POWER       | INCLUDED GLOBES   |
|-------------|-------------------|----------|-------------|-------------------|
| HV8061C     | Cool white, 5000k | 2x 240lm | 240v LED 6w | Built in 2x3w LED |
| HV8061W     | Warm white, 3000k | 2x 220lm | 240v LED 6w | Built in 2x3w LED |