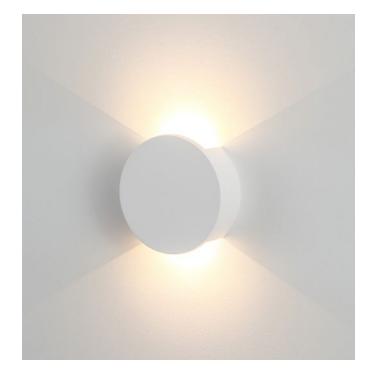

## Candy Round Plaster Wall light

- High density extra strong plaster
- Super bright white
- Easily painted to match decor
- IP rating: IP20
- Indoor use only

| PART NUMBER | COLOUR TEMP       | OUTPUT   | POWER       | INCLUDED GLOBES   |
|-------------|-------------------|----------|-------------|-------------------|
| HV8060C     | Cool white, 5000k | 2x 240lm | 240v LED 6w | Built in 2x3w LED |
| HV8060W     | Warm white, 3000k | 2x 220lm | 240v LED 6w | Built in 2x3w LED |