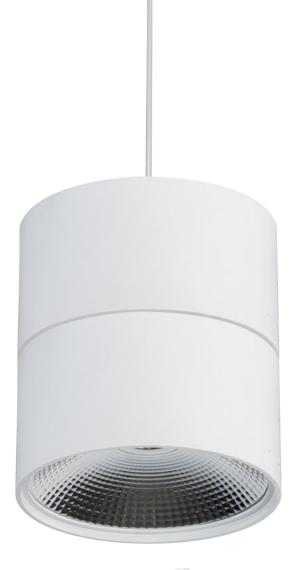

## Matt White LED Round Pendants

- Single pendant light
- Aluminium powder coated white finish
- Dimmable
- 120° beam angle
- Cable length: 1300mm Adjustable
- IP Rating: IP20

| IMAGE | PART NUMBER   | COLOUR TEMP       | OUTPUT | POWER        | INCLUDED GLOBES           |
|-------|---------------|-------------------|--------|--------------|---------------------------|
|       | HV5805C-WHT-P | Cool white, 6000k | 1620lm | 240v LED 18w | Dimmable Built in 18w LED |
|       | HV5805W-WHT-P | Warm white, 3000k | 1440lm | 240v LED 18w | Dimmable Built in 18w LED |