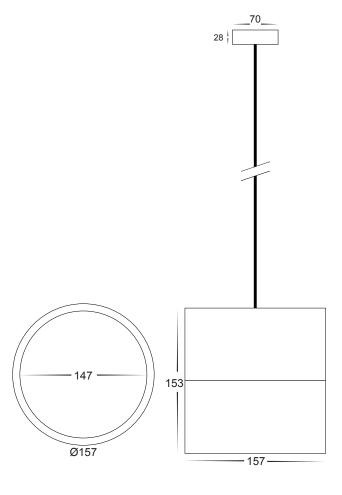

## Matt White LED Round Pendants

- Single pendant light
- Aluminium powder coated white finish
- Dimmable
- 120° beam angle
- Cable length: 1300mm Adjustable
- IP Rating: IP20

| IMAGE | PART NUMBER   | COLOUR TEMP       | OUTPUT | POWER        | INCLUDED GLOBES           |
|-------|---------------|-------------------|--------|--------------|---------------------------|
|       | HV5805C-WHT-P | Cool white, 6000k | 1620lm | 240v LED 18w | Dimmable Built in 18w LED |
|       | HV5805W-WHT-P | Warm white, 3000k | 1440lm | 240v LED 18w | Dimmable Built in 18w LED |