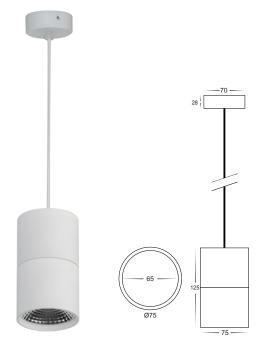

## Matt White LED Round **Pendants**

- Single pendant light
- Aluminium powder coated white finish
- 120° beam angle
- Cable length: 1300mm Adjustable
- IP Rating: IP20

| IMAGE | PART NUMBER   | COLOUR TEMP       | OUTPUT | POWER       | INCLUDED GLOBES              |
|-------|---------------|-------------------|--------|-------------|------------------------------|
|       | HV5802C-WHT-P | Cool white, 6000k | 630lm  | 240v LED 7w | Non Dimmable Built in 7w LED |
|       | HV5802W-WHT-P | Warm white, 3000k | 560lm  | 240v LED 7w | Non Dimmable Built in 7w LED |