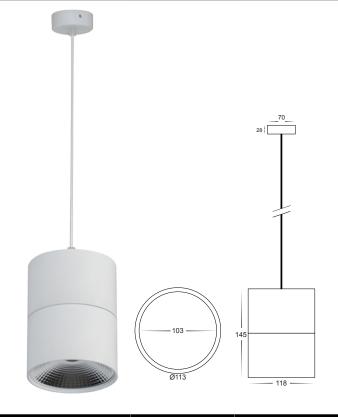

## Matt White LED Round **Pendants**

- Single pendant light
- Aluminium powder coated white finish
- Dimmable
- 120° beam angle
- Cable length: 1300mm Adjustable
- IP Rating: IP20

| IMAGE | PART NUMBER   | COLOUR TEMP       | OUTPUT | POWER        | INCLUDED GLOBES           |
|-------|---------------|-------------------|--------|--------------|---------------------------|
|       | HV5803C-WHT-P | Cool white, 6000k | 1080lm | 240v LED 12w | Dimmable Built in 12w LED |
|       | HV5803W-WHT-P | Warm white, 3000k | 960lm  | 240v LED 12w | Dimmable Built in 12w LED |