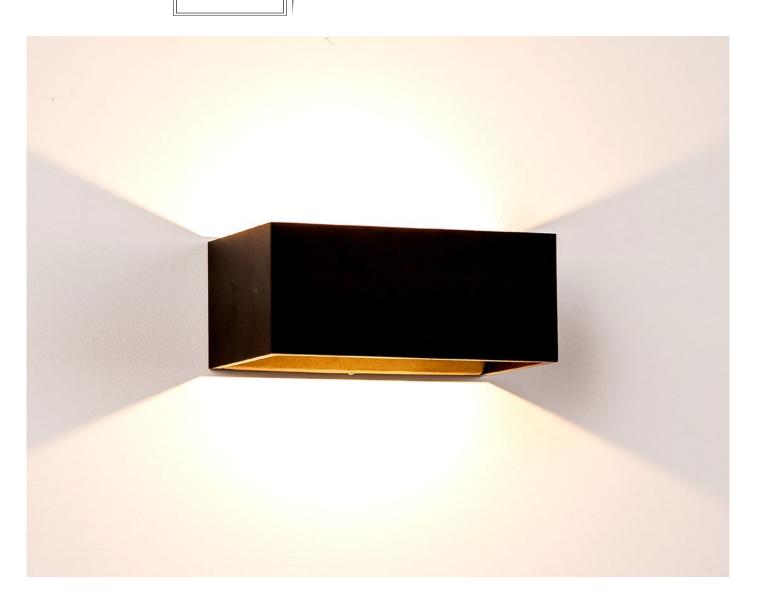

## Matt Black Up/Down LED Wall Lights

- Aluminium poly powder coated black
- IP Rating: IP54

| IMAGE | PART NUMBER | COLOUR TEMP       | OUTPUT | POWER       | INCLUDED GLOBES |
|-------|-------------|-------------------|--------|-------------|-----------------|
|       | HV3665C-BLK | Cool white, 6000k | 480lm  | 240v LED 9w | Built-in 9w LED |
|       | HV3665W-BLK | Warm white, 3000k | 460lm  | 240v LED 9w | Built-in 9w LED |