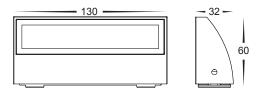

## Matt Black Surface Mounted 3.5w LED Steplight

- Surface mounted step light
- Die cast aluminium poly powder coated black
- Frosted tempered glass
  - IP rating: IP54

| IMAGE | PART NUMBER     | COLOUR TEMP       | OUTPUT | POWER           | INCLUDED GLOBES   |
|-------|-----------------|-------------------|--------|-----------------|-------------------|
|       | HV3270C-BLK-12V | Cool white, 6000k | 200lm  | 12v DC LED 3.5w | Built in 3.5w LED |
|       | HV3270W-BLK-12V | Warm white, 3000k | 180lm  | 12v DC LED 3.5w | Built in 3.5w LED |