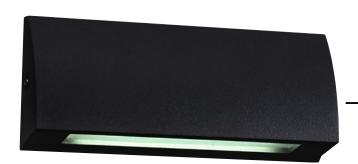

## Matt Black Surface Mounted 3.5w LED Steplight

- Surface mounted step light
- Die cast aluminium poly powder coated black
- Frosted tempered glass
  - IP rating: IP54

| IMAGE | PART NUMBER     | COLOUR TEMP       | OUTPUT | POWER           | INCLUDED GLOBES   |
|-------|-----------------|-------------------|--------|-----------------|-------------------|
|       | HV3270C-BLK-12V | Cool white, 6000k | 200lm  | 12v DC LED 3.5w | Built in 3.5w LED |
|       | HV3270W-BLK-12V | Warm white, 3000k | 180lm  | 12v DC LED 3.5w | Built in 3.5w LED |