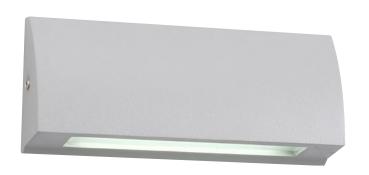

## Matt Silver Surface Mounted 3.5w LED Steplight

- Surface mounted step light
- Die cast aluminium poly powder coated silver
- Frosted tempered glass
- IP rating: IP54

| IMAGE | PART NUMBER     | COLOUR TEMP       | OUTPUT | POWER           | INCLUDED GLOBES   |
|-------|-----------------|-------------------|--------|-----------------|-------------------|
|       | HV3270C-SLV-12V | Cool white, 6000k | 200lm  | 12v DC LED 3.5w | Built in 3.5w LED |
|       | HV3270W-SLV-12V | Warm white, 3000k | 180lm  | 12v DC LED 3.5w | Built in 3.5w LED |