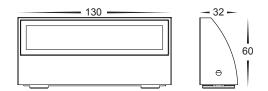

## Matt Silver Surface Mounted 3.5w LED Steplight

- Surface mounted step light
- Die cast aluminium poly powder coated silver
- Frosted tempered glass
- IP rating: IP54

| IMAGE | PART NUMBER     | COLOUR TEMP       | OUTPUT | POWER           | INCLUDED GLOBES   |
|-------|-----------------|-------------------|--------|-----------------|-------------------|
|       | HV3270C-SLV-12V | Cool white, 6000k | 200lm  | 12v DC LED 3.5w | Built in 3.5w LED |
|       | HV3270W-SLV-12V | Warm white, 3000k | 180lm  | 12v DC LED 3.5w | Built in 3.5w LED |