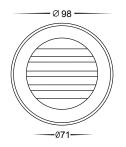

## Black Surface Mounted Grill Lights

- Surface mounted step light with grill
- Die cast aluminium poly powder coated black
- Tempered glass
- IP rating: IP65

| IMAGE | PART NUMBER  | COLOUR TEMP       | OUTPUT | POWER           | INCLUDED GLOBES         |
|-------|--------------|-------------------|--------|-----------------|-------------------------|
|       | HV2925       | NA                | NA     | 12v G4 MAx 20w  | Not supplied with globe |
|       | HV2925C-240v | Cool white, 6000K | 180lm  | 240v LED 2.3w   | Built-in SMD 2.3w LED   |
|       | HV2925W-240v | Warm white, 3000K | 160lm  | 240v LED 2.3w   | Built-in SMD 2.3w LED   |
|       | HV2925C-12V  | Cool white, 6000K | 180lm  | 12v DC LED 2.3w | Built-in SMD 2.3w LED   |
|       | HV2925W-12V  | Warm white, 3000K | 160lm  | 12v DC LED 2.3w | Built-in SMD 2.3w LED   |