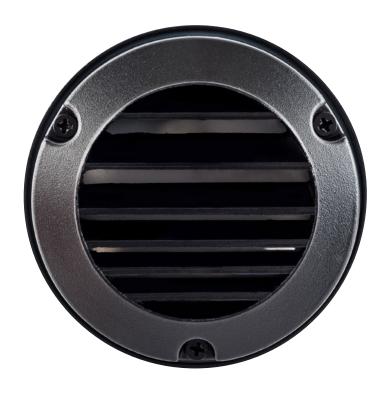

## Black Surface Mounted Grill Lights

- Surface mounted step light with grill
- Die cast aluminium poly powder coated black
- Tempered glass
- IP rating: IP65

| IMAGE | PART NUMBER  | COLOUR TEMP       | OUTPUT | POWER           | INCLUDED GLOBES         |
|-------|--------------|-------------------|--------|-----------------|-------------------------|
|       | HV2925       | NA                | NA     | 12v G4 MAx 20w  | Not supplied with globe |
|       | HV2925C-240v | Cool white, 6000K | 180lm  | 240v LED 2.3w   | Built-in SMD 2.3w LED   |
|       | HV2925W-240v | Warm white, 3000K | 160lm  | 240v LED 2.3w   | Built-in SMD 2.3w LED   |
|       | HV2925C-12V  | Cool white, 6000K | 180lm  | 12v DC LED 2.3w | Built-in SMD 2.3w LED   |
|       | HV2925W-12V  | Warm white, 3000K | 160lm  | 12v DC LED 2.3w | Built-in SMD 2.3w LED   |