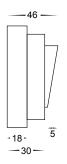

## Black Surface Mounted Grill Lights

- Surface mounted step light with grill
- Die cast aluminium poly powder coated black
- Tempered glass
- IP rating: IP65

| IMAGE | PART NUMBER  | COLOUR TEMP       | OUTPUT | POWER           | INCLUDED GLOBES         |
|-------|--------------|-------------------|--------|-----------------|-------------------------|
|       | HV2925       | NA                | NA     | 12v G4 MAx 20w  | Not supplied with globe |
|       | HV2925C-240v | Cool white, 6000K | 180lm  | 240v LED 2.3w   | Built-in SMD 2.3w LED   |
|       | HV2925W-240v | Warm white, 3000K | 160lm  | 240v LED 2.3w   | Built-in SMD 2.3w LED   |
|       | HV2925C-12V  | Cool white, 6000K | 180lm  | 12v DC LED 2.3w | Built-in SMD 2.3w LED   |
|       | HV2925W-12V  | Warm white, 3000K | 160lm  | 12v DC LED 2.3w | Built-in SMD 2.3w LED   |