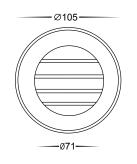

## 316 Stainless Steel Surface Mounted Grill Lights

- Surface mounted step light with grill
- Full body stainless steel 316 marine grade
- Tempered glass
- IP rating: IP65

| IMAGE | PART NUMBER  | COLOUR TEMP       | OUTPUT | POWER           | INCLUDED GLOBES         |
|-------|--------------|-------------------|--------|-----------------|-------------------------|
|       | HV2905       | NA                | NA     | 12v G4 MAx 20w  | Not supplied with globe |
|       | HV2905C-240v | Cool white, 6000K | 180lm  | 240v LED 2.3w   | Built-in SMD 2.3w LED   |
|       | HV2905W-240v | Warm white, 3000K | 160lm  | 240v LED 2.3w   | Built-in SMD 2.3w LED   |
|       | HV2905C-12V  | Cool white, 6000K | 180lm  | 12v DC LED 2.3w | Built-in SMD 2.3w LED   |
|       | HV2905W-12V  | Warm white, 3000K | 160lm  | 12v DC LED 2.3w | Built-in SMD 2.3w LED   |