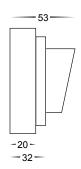

## 316 Stainless Steel Surface Mounted Grill Lights

- Surface mounted step light with grill
- Full body stainless steel 316 marine grade
- Tempered glass
- IP rating: IP65

| IMAGE | PART NUMBER  | COLOUR TEMP       | OUTPUT | POWER           | INCLUDED GLOBES         |
|-------|--------------|-------------------|--------|-----------------|-------------------------|
|       | HV2905       | NA                | NA     | 12v G4 MAx 20w  | Not supplied with globe |
|       | HV2905C-240v | Cool white, 6000K | 180lm  | 240v LED 2.3w   | Built-in SMD 2.3w LED   |
|       | HV2905W-240v | Warm white, 3000K | 160lm  | 240v LED 2.3w   | Built-in SMD 2.3w LED   |
|       | HV2905C-12V  | Cool white, 6000K | 180lm  | 12v DC LED 2.3w | Built-in SMD 2.3w LED   |
|       | HV2905W-12V  | Warm white, 3000K | 160lm  | 12v DC LED 2.3w | Built-in SMD 2.3w LED   |