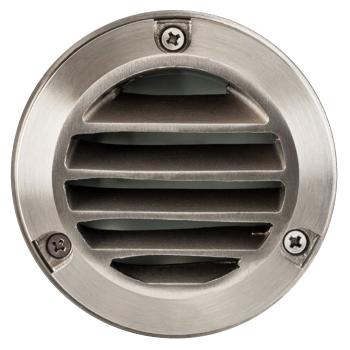

## 316 Stainless Steel Surface Mounted Grill Lights

- Surface mounted step light with grill
- Full body stainless steel 316 marine grade
- Tempered glass
- IP rating: IP65

| IMAGE | PART NUMBER  | COLOUR TEMP       | OUTPUT | POWER           | INCLUDED GLOBES         |
|-------|--------------|-------------------|--------|-----------------|-------------------------|
|       | HV2905       | NA                | NA     | 12v G4 MAx 20w  | Not supplied with globe |
|       | HV2905C-240v | Cool white, 6000K | 180lm  | 240v LED 2.3w   | Built-in SMD 2.3w LED   |
|       | HV2905W-240v | Warm white, 3000K | 160lm  | 240v LED 2.3w   | Built-in SMD 2.3w LED   |
|       | HV2905C-12V  | Cool white, 6000K | 180lm  | 12v DC LED 2.3w | Built-in SMD 2.3w LED   |
|       | HV2905W-12V  | Warm white, 3000K | 160lm  | 12v DC LED 2.3w | Built-in SMD 2.3w LED   |