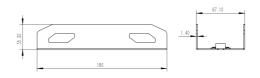

#### **Optional Accessories**

| Order Code | Description                                                |
|------------|------------------------------------------------------------|
| 232006     | Joiner for Venus Architectural Profile                     |
| 232007     | Surface Mount Kit for White Venus<br>Architectural Profile |
| 232007BK   | Surface Mount Kit for Black Venus<br>Architectural Profile |