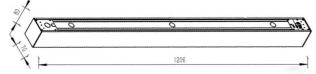

## **Product Data**

| Order Code | Wattage   | ССТ      | Lumen<br>Output<br>(@4000K) | Size(LxWxH)mm | Beam Angle |
|------------|-----------|----------|-----------------------------|---------------|------------|
| 211057     | 40/30/20W | 3/4/5.7K | 5000/3750/2500Lm            | 1206x70x80mm  | 105°       |
| 211057BK   | 40/30/20W | 3/4/5.7K | 5000/3750/2500Lm            | 1206x70x80mm  | 105°       |