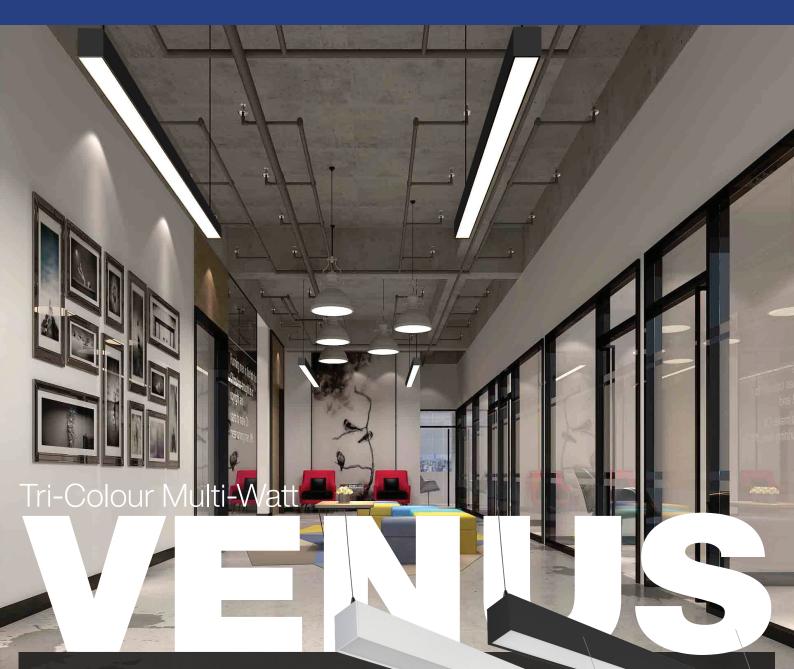

# Architectural Profile

Introducing our latest innovation, the Venus Architectural Profile—a lighting solution that combines style, versatility, and efficiency. Customize your ambiance with selectable colour temperatures, and with multi-watt technology reaching up to 40W, this batten provides both brightness and energy efficiency, adapting to your specific needs.

Achieve a well-lit environment with high lumen efficiency up to 125Lm/W, promoting energy conservation. Enjoy the benefits of flicker-free lighting, ensuring comfort and stability while reducing eye strain. Installation is a breeze with the included 2.2-meter suspension kit, allowing for easy positioning.

The Venus Architectural Profile doesn't just illuminate—it seamlessly links and integrates with a robust linkable feature.