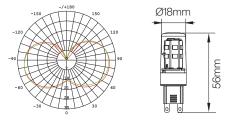

## **Product Data**

| Order<br>Code                           | Part No. | Wattage | ССТ   | Lumen<br>Output | Beam<br>Angle | Сар | Lifetime<br>L70B50 | Weight<br>(kg) |
|-----------------------------------------|----------|---------|-------|-----------------|---------------|-----|--------------------|----------------|
| 162703                                  | 162703   | 2.5W    | 3000K | 325Lm           | 300°          | G9  | 15,000hrs          | 0.01           |
| [1] Operating temperature: -20 C ~+45 C |          |         |       |                 |               |     |                    |                |