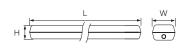

## **Product Data**

| Order<br>Code | Part No. | Wattage  | сст          | Lumen<br>Output | Beam<br>Angle | Size<br>(LxWxH)mm | Weight<br>(kg) |
|---------------|----------|----------|--------------|-----------------|---------------|-------------------|----------------|
| 211037EM      | 211037EM | 40 / 20W | 3K / 4K / 5K | 4000 / 2000Lm   | 120°          | 1200x76.5x75      | 1.28           |