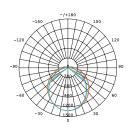

## **Product Data**

| Order<br>Code | Part No. | Wattage  | сст          | Lumen<br>Output | Beam<br>Angle | Size<br>(LxWxH)mm | Weight<br>(kg) |
|---------------|----------|----------|--------------|-----------------|---------------|-------------------|----------------|
| 211037EM      | 211037EM | 40 / 20W | 3K / 4K / 5K | 4000 / 2000Lm   | 120°          | 1200x76.5x75      | 1.28           |