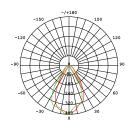

#### **Product Data**

| Order<br>Code | Part No. | Wattage | сст        | Lumen<br>Output | Beam<br>Angle | Сар  | Lifetime<br>L70B50 | Weight (kg) |
|---------------|----------|---------|------------|-----------------|---------------|------|--------------------|-------------|
| 144001        | 144001   | 6W      | 3K/4K/6.5K | 520Lm           | 60°           | GU10 | 15,000hrs          | 0.04        |