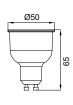

#### **Product Data**

| Order<br>Code | Part No. | Wattage | сст        | Lumen<br>Output | Beam<br>Angle | Сар  | Lifetime<br>L70B50 | Weight (kg) |
|---------------|----------|---------|------------|-----------------|---------------|------|--------------------|-------------|
| 144001        | 144001   | 6W      | 3K/4K/6.5K | 520Lm           | 60°           | GU10 | 15,000hrs          | 0.04        |