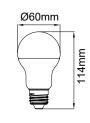

## PRODUCT DATA

| 112119A                                  |
|------------------------------------------|
| 000.040/                                 |
| 220-240V                                 |
| 14.3W                                    |
| 1670Lm                                   |
| 6500K                                    |
| Ra≥80                                    |
| 200°                                     |
| SMD Chips                                |
| Yes. Leading or Trailing Edge, Universal |
| (Refer to Compatibility List)            |
| E27                                      |
| Polycarbonate                            |
| White                                    |
| 0.7                                      |
| 0.08                                     |
| 15,000 hours                             |
| 3 years                                  |
|                                          |