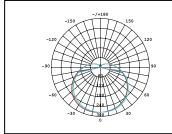

## PRODUCT DATA

| 112119A                                  |
|------------------------------------------|
| 000.040/                                 |
| 220-240V                                 |
| 14.3W                                    |
| 1670Lm                                   |
| 6500K                                    |
| Ra≥80                                    |
| 200°                                     |
| SMD Chips                                |
| Yes. Leading or Trailing Edge, Universal |
| (Refer to Compatibility List)            |
| E27                                      |
| Polycarbonate                            |
| White                                    |
| 0.7                                      |
| 0.08                                     |
| 15,000 hours                             |
| 3 years                                  |
|                                          |