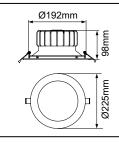

## **PRODUCT DATA**

| Order Code           | 263008                                           |        |
|----------------------|--------------------------------------------------|--------|
| Voltage              | 220-240V                                         |        |
| Wattage              | Multi-Watt Selectable                            |        |
|                      | 25W                                              | 18W    |
| Lumen Output 3K      | 2150Lm                                           | 1650Lm |
| Lumen Output 4K & 5K | 2300Lm                                           | 1800Lm |
| CCT                  | Tri-Colour Selectable - 3K / 4K / 5K             |        |
| IP Rating            | IP54                                             |        |
| IC Rating            | CA90                                             |        |
| Beam Angle           | 110°                                             |        |
| Light Source         | SMD Chips                                        |        |
| Driver               | Integrated                                       |        |
| Dimmable             | Yes. Leading or Trailing Edge, Universal         |        |
|                      | (Refer to Dimmer Compatibility List)             |        |
| Connection           | 1.2m flex & plug                                 |        |
| Cutout Size          | Ø200mm                                           |        |
| Construction         | Polycarbonate body / opal polycarbonate diffuser |        |
| Fitting Colour       | White                                            |        |
| PF                   | 0.9                                              |        |
| Net Weight (kg)      | 0.69                                             |        |
| Lifetime L70B50      | 50,000 hours                                     |        |
| Warranty             | 5 years                                          |        |