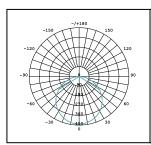

## **PRODUCT DATA**

| Order Code           | 263008                                           |        |
|----------------------|--------------------------------------------------|--------|
| Voltage              | 220-240V                                         |        |
| Wattage              | Multi-Watt Selectable                            |        |
|                      | 25W                                              | 18W    |
| Lumen Output 3K      | 2150Lm                                           | 1650Lm |
| Lumen Output 4K & 5K | 2300Lm                                           | 1800Lm |
| CCT                  | Tri-Colour Selectable - 3K / 4K / 5K             |        |
| IP Rating            | IP54                                             |        |
| IC Rating            | CA90                                             |        |
| Beam Angle           | 110°                                             |        |
| Light Source         | SMD Chips                                        |        |
| Driver               | Integrated                                       |        |
| Dimmable             | Yes. Leading or Trailing Edge, Universal         |        |
|                      | (Refer to Dimmer Compatibility List)             |        |
| Connection           | 1.2m flex & plug                                 |        |
| Cutout Size          | Ø200mm                                           |        |
| Construction         | Polycarbonate body / opal polycarbonate diffuser |        |
| Fitting Colour       | White                                            |        |
| PF                   | 0.9                                              |        |
| Net Weight (kg)      | 0.69                                             |        |
| Lifetime L70B50      | 50,000 hours                                     |        |
| Warranty             | 5 years                                          |        |