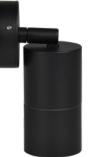

# **Beamlite Wall Light**

Adjustable Single Head

### **Features**

- Machined 316 stainless steel or die-cast aluminium
- Clear tempered glass cover
- GU10 base (lamp not included)

### Product Data

| Order<br>Code | Part No. | Fitting Colour      | Finish        | Weight<br>(kg) |
|---------------|----------|---------------------|---------------|----------------|
| 193189WH      | 193189WH | White               | Powder-Coated | 0.36           |
| 193189        | 193189   | Black               | Powder-Coated | 0.36           |
| 193149        | 193149   | Stainless Steel 316 | Machined      | 0.68           |