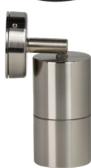

# **Beamlite Wall Light**

Adjustable Single Head

### **Features**

- Machined 316 stainless steel or die-cast aluminium
- Clear tempered glass cover
- GU10 base (lamp not included)

### Product Data

| Order<br>Code | Part No. | Fitting Colour      | Finish        | Weight<br>(kg) |
|---------------|----------|---------------------|---------------|----------------|
| 193189WH      | 193189WH | White               | Powder-Coated | 0.36           |
| 193189        | 193189   | Black               | Powder-Coated | 0.36           |
| 193149        | 193149   | Stainless Steel 316 | Machined      | 0.68           |