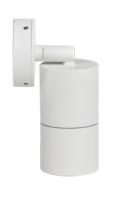

# **Beamlite Wall Light**

Adjustable Single Head

### **Features**

- Machined 316 stainless steel or die-cast aluminium
- Clear tempered glass cover
- GU10 base (lamp not included)

### Product Data

| Order<br>Code | Part No. | Fitting Colour      | Finish        | Weight<br>(kg) |
|---------------|----------|---------------------|---------------|----------------|
| 193189WH      | 193189WH | White               | Powder-Coated | 0.36           |
| 193189        | 193189   | Black               | Powder-Coated | 0.36           |
| 193149        | 193149   | Stainless Steel 316 | Machined      | 0.68           |