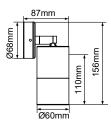

# **Beamlite Wall Light**

Adjustable Single Head

### **Features**

- Machined 316 stainless steel or die-cast aluminium
- Clear tempered glass cover
- GU10 base (lamp not included)

### Product Data

| Order<br>Code | Part No. | Fitting Colour      | Finish        | Weight<br>(kg) |
|---------------|----------|---------------------|---------------|----------------|
| 193189WH      | 193189WH | White               | Powder-Coated | 0.36           |
| 193189        | 193189   | Black               | Powder-Coated | 0.36           |
| 193149        | 193149   | Stainless Steel 316 | Machined      | 0.68           |