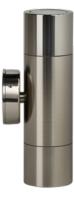

# **Beamlite Wall Light**

Fixed Double Head

### **Product Data**

| Order<br>Code | Part No. | Fitting Colour      | Finish        | Weight<br>(kg) |
|---------------|----------|---------------------|---------------|----------------|
| 193179WH      | 193179WH | White               | Powder-Coated | 0.47           |
| 193179        | 193179   | Black               | Powder-Coated | 0.47           |
| 193129        | 193129   | Stainless Steel 316 | Machined      | 0.96           |