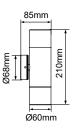

### **Product Data**

| Order<br>Code | Part No. | Fitting Colour      | Finish        | Weight<br>(kg) |
|---------------|----------|---------------------|---------------|----------------|
| 193179WH      | 193179WH | White               | Powder-Coated | 0.47           |
| 193179        | 193179   | Black               | Powder-Coated | 0.47           |
| 193129        | 193129   | Stainless Steel 316 | Machined      | 0.96           |