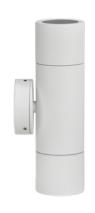

# **Beamlite Wall Light**

Fixed Double Head

### **Product Data**

| Order<br>Code | Part No. | Fitting Colour      | Finish        | Weight<br>(kg) |
|---------------|----------|---------------------|---------------|----------------|
| 193179WH      | 193179WH | White               | Powder-Coated | 0.47           |
| 193179        | 193179   | Black               | Powder-Coated | 0.47           |
| 193129        | 193129   | Stainless Steel 316 | Machined      | 0.96           |