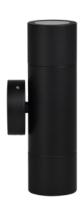

# **Beamlite Wall Light**

Fixed Double Head

### **Product Data**

| Order<br>Code | Part No. | Fitting Colour      | Finish        | Weight<br>(kg) |
|---------------|----------|---------------------|---------------|----------------|
| 193179WH      | 193179WH | White               | Powder-Coated | 0.47           |
| 193179        | 193179   | Black               | Powder-Coated | 0.47           |
| 193129        | 193129   | Stainless Steel 316 | Machined      | 0.96           |