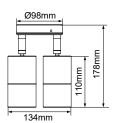

## **Beamlite Wall Light**

Adjustable Double Head

## **Features**

- Machined 316 stainless steel or die-cast aluminium
- Clear tempered glass cover
- GU10 base (lamp not included)

## **Applications**

Residential, Hallways, Retail, Walls

## **Warranty**

5 years











| Order<br>Code | Part No.  | Fitting Colour      | Finish        | Weight<br>(kg) |
|---------------|-----------|---------------------|---------------|----------------|
| 1931799WH     | 1931799WH | White               | Powder-Coated | 0.68           |
| 193199        | 193199    | Black               | Powder-Coated | 0.68           |
| 193159        | 193159    | Stainless Steel 316 | Machined      | 1.37           |

[1] Operating temperature: -20°C~+40°C