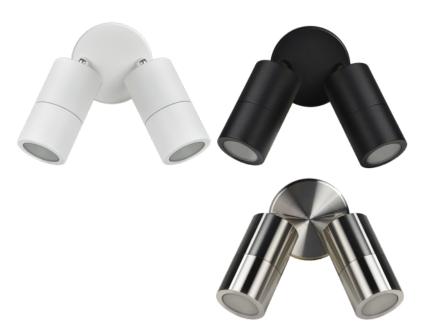

## **Beamlite Wall Light**

Adjustable Double Head

## **Features**

- Machined 316 stainless steel or die-cast aluminium
- Clear tempered glass cover
- GU10 base (lamp not included)

## **Warranty**

5 years

| Order<br>Code | Part No.  | Fitting Colour      | Finish        | Weight<br>(kg) |
|---------------|-----------|---------------------|---------------|----------------|
| 1931799WH     | 1931799WH | White               | Powder-Coated | 0.68           |
| 193199        | 193199    | Black               | Powder-Coated | 0.68           |
| 193159        | 193159    | Stainless Steel 316 | Machined      | 1.37           |