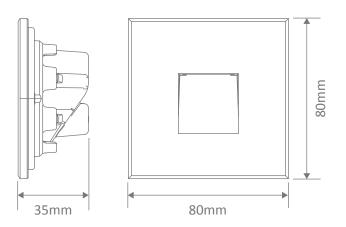

## **Specification Features**

Input Voltage: 240V AC Power (W): 2W IP rating (IP): IP65

Lumens (lm): Warm White 3000K - 70lm

White 5000K - 80lm

LED type: SMD

CCT: 3000K - 5000K

CRI: ≥80
Dimmable: No
Lifespan (hrs): 50,000hrs
Cutout: Ø68mm

Cutout: Ø68mm