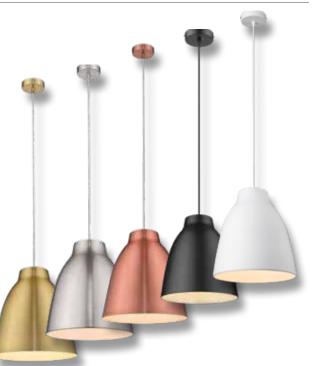

## Description

Zoey metal pendant series offers a contemporary minimalist feel, suitable for hallways, breakfast bench, bedrooms, living rooms, as well as cafes and bars. Available with matching suspension, ceiling canopy, and choice of Brushed Brass, Brushed Copper, Brushed Nickel, Matt Black and Satin White shades.

## Diagrams / Additional

NO UV/IR

| Item No. | Variant | Colour Finish  |
|----------|---------|----------------|
|          | 31379   | Brushed Brass  |
|          | 31380   | Brushed Copper |
| ZOEY-400 | 31381   | Brushed Nickel |
|          | 31382   | Black          |
|          | 31383   | White          |