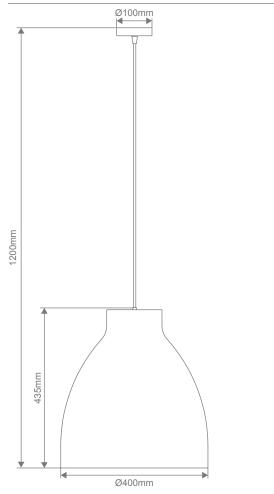

## Specification Features

Input Voltage:240VPower (W):Max 60WIP rating (IP):20Requires: 1xE27 Globe. Not included

## Diagrams / Additional

NO UV/IR

| Item No. | Variant | Colour Finish  |
|----------|---------|----------------|
|          | 31379   | Brushed Brass  |
|          | 31380   | Brushed Copper |
| ZOEY-400 | 31381   | Brushed Nickel |
|          | 31382   | Black          |
|          | 31383   | White          |