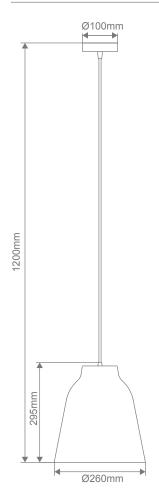

# **ZOEY-260**

## **Metal Pendant**

### Description

Zoey metal pendant series offers a contemporary minimalist feel, suitable for hallways, breakfast bench, bedrooms, living rooms, as well as cafes and bars. Available with matching suspension, ceiling canopy, and choice of Brushed Brass, Brushed Copper, Brushed Nickel, Matt Black and Satin White shades.