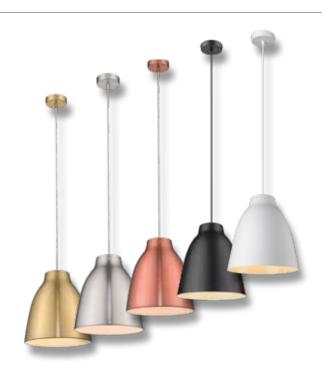

### Description

Zoey metal pendant series offers a contemporary minimalist feel, suitable for hallways, breakfast bench, bedrooms, living rooms, as well as cafes and bars. Available with matching suspension, ceiling canopy, and choice of Brushed Brass, Brushed Copper, Brushed Nickel, Matt Black and Satin White shades.

## Diagrams / Additional

| Item No. | Variant | Colour Finish  |
|----------|---------|----------------|
| ZOEY-260 | 31374   | Brushed Brass  |
|          | 31375   | Brushed Copper |
|          | 31376   | Brushed Nickel |
|          | 31377   | Black          |
|          | 31378   | White          |
|          |         |                |