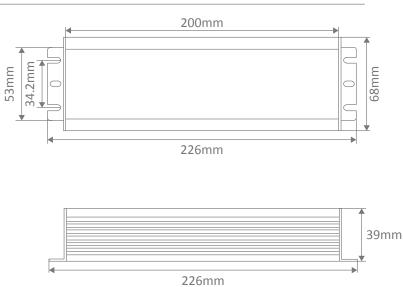

# **Specification Features**

| Input Voltage (AC):  | 200-260V 50/60Hz                |
|----------------------|---------------------------------|
| Output Voltage (DC): | 12V DC                          |
| Output Wattage (W):  | 15 - 150W                       |
| Flex and Plug:       | Yes                             |
| IP Rating (IP):      | 67                              |
| Dimensions:          | (L) 200mm x (W) 68mm x (H) 39mm |
| Warranty:            | 3 Year Replacement              |
| Wiring:              | Wire in Parallel                |
|                      |                                 |