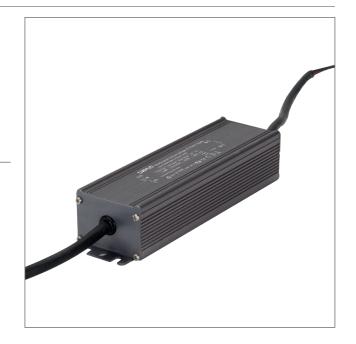

### Description

30W 12V DC Weatherproof Constant Voltage LED Driver for use on LED strip lighting, garden lights, inground uplighters and much more. Complete with flex and plug. Backed by a 3 Year replacement Warranty.