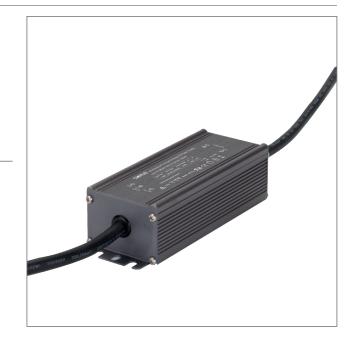

### Description

15W 12V DC Weatherproof Constant Voltage LED Driver for use on LED strip lighting, garden lights, inground uplighters and much more. Complete with flex and plug. Backed by a 3 Year replacement Warranty.

# **Specification Features**

| Input Voltage (AC):  | 200-260V 50/60Hz                |
|----------------------|---------------------------------|
| Output Voltage (DC): | 12V DC                          |
| Output Wattage (W):  | 1.5 - 15W                       |
| Flex and Plug:       | Yes                             |
| IP Rating (IP):      | 67                              |
| Dimensions:          | (L) 100mm x (W) 44mm x (H) 32mm |
| Warranty:            | 3 Year Replacement              |
| Wiring:              | Wire in Parallel                |
|                      |                                 |