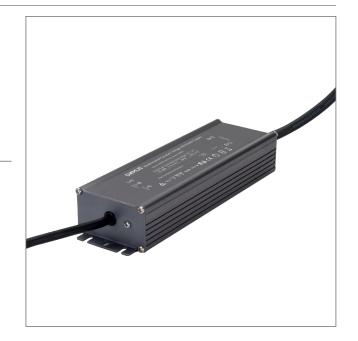

### Description

60W 12V DC Weatherproof Constant Voltage LED Driver for use on LED strip lighting, garden lights, inground uplighters and much more. Complete with flex and plug. Backed by a 3 Year replacement Warranty.