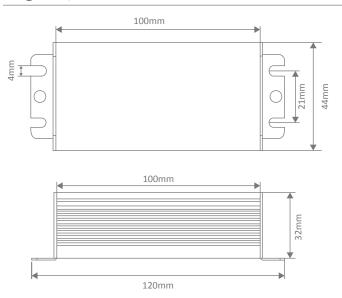

#### **Specification Features**

| Input Voltage (AC):  | 200-260V 50/60Hz                |
|----------------------|---------------------------------|
| Output Voltage (DC): | 12V                             |
| Output Wattage (W):  | 1 - 10W                         |
| Flex and Plug:       | Yes                             |
| IP Rating (IP):      | 67                              |
| Dimensions:          | (L) 100mm x (W) 44mm x (H) 32mm |
| Warranty:            | 3 Year Replacement              |
| Wiring:              | Wire in Parallel                |
|                      |                                 |