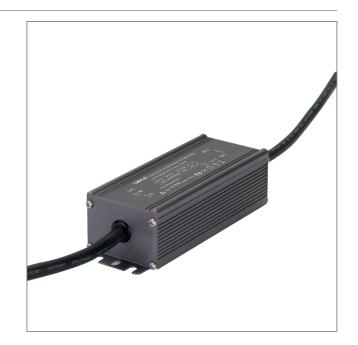

### Description

10W 12V DC Weatherproof Constant Voltage LED Driver for use on LED strip lighting, garden lights, Inground uplighters and much more. Complete with flex and plug. Backed by a 3 Year replacement Warranty.

#### **Specification Features**

| Input Voltage (AC):  | 200-260V 50/60Hz                |
|----------------------|---------------------------------|
| Output Voltage (DC): | 12V                             |
| Output Wattage (W):  | 1 - 10W                         |
| Flex and Plug:       | Yes                             |
| IP Rating (IP):      | 67                              |
| Dimensions:          | (L) 100mm x (W) 44mm x (H) 32mm |
| Warranty:            | 3 Year Replacement              |
| Wiring:              | Wire in Parallel                |
|                      |                                 |