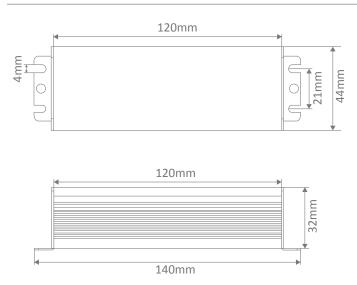

# **Specification Features**

| Input Voltage (AC):  | 200-260V 50/60Hz                |
|----------------------|---------------------------------|
| Output Voltage (DC): | 12V DC                          |
| Output Wattage (W):  | 3 - 30W                         |
| Flex and Plug:       | Yes                             |
| IP Rating (IP):      | 67                              |
| Dimensions:          | (L) 120mm x (W) 44mm x (H) 32mm |
| Warranty:            | 3 Year Replacement              |
| Wiring:              | Wire in Parallel                |
|                      |                                 |