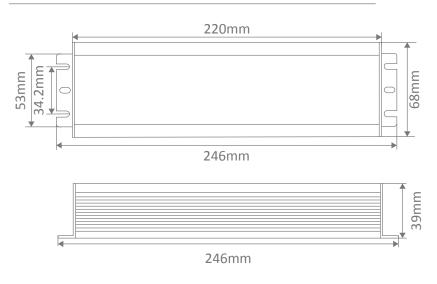

#### **Specification Features**

| Input Voltage (AC):  | 200-260V 50/60Hz                |
|----------------------|---------------------------------|
| Output Voltage (DC): | 12V DC                          |
| Output Wattage (W):  | 20 - 200W                       |
| Flex and Plug:       | Yes                             |
| IP Rating (IP):      | 67                              |
| Dimensions:          | (L) 220mm x (W) 68mm x (H) 39mm |
| Warranty:            | 3 Year Replacement              |
| Wiring:              | Wire in Parallel                |
|                      |                                 |

# Diagrams / Additional

| Item No.     | Variant |
|--------------|---------|
| DRIVER-WP12V | 20199   |