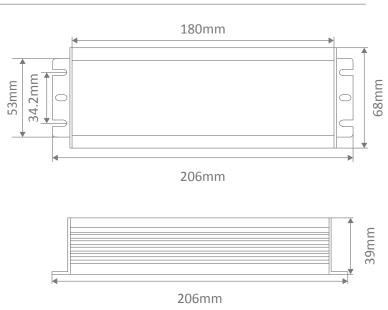

#### **Specification Features**

| Input Voltage (AC):  | 200-260V 50/60Hz                |
|----------------------|---------------------------------|
| Output Voltage (DC): | 12V DC                          |
| Output Wattage (W):  | 10 - 100W                       |
| Flex and Plug:       | Yes                             |
| LED Indicator:       | No                              |
| IP Rating (IP):      | 67                              |
| Dimensions:          | (L) 180mm x (W) 68mm x (H) 39mm |
| Warranty:            | 3 Year Replacement              |
| Wiring:              | Wire in Parallel                |
|                      |                                 |