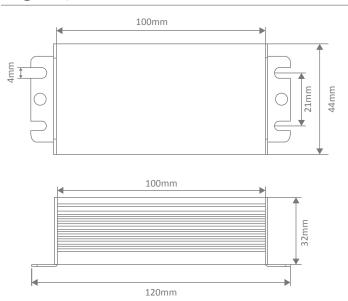

# **Specification Features**

| Input Voltage (AC):  | 200-260V 50/60Hz                |
|----------------------|---------------------------------|
| Output Voltage (DC): | 12V DC                          |
| Output Wattage (W):  | 1.5 - 15W                       |
| Flex and Plug:       | Yes                             |
| IP Rating (IP):      | 67                              |
| Dimensions:          | (L) 100mm x (W) 44mm x (H) 32mm |
| Warranty:            | 3 Year Replacement              |
| Wiring:              | Wire in Parallel                |
|                      |                                 |