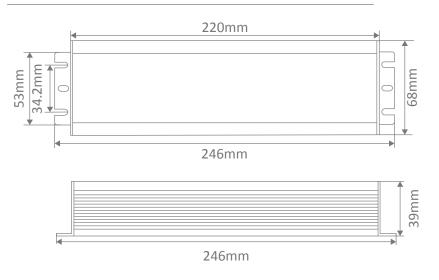

#### **Specification Features**

| Input Voltage (AC):  | 200-260V 50/60Hz                |
|----------------------|---------------------------------|
| Output Voltage (DC): | 12V DC                          |
| Output Wattage (W):  | 25 - 250W                       |
| Flex and Plug:       | Yes                             |
| IP Rating (IP):      | 67                              |
| Dimensions:          | (L) 220mm x (W) 68mm x (H) 39mm |
| Warranty:            | 3 Year Replacement              |
| Wiring:              | Wire in Parallel                |
|                      |                                 |

### Diagrams / Additional

| Item No.     | Variant |
|--------------|---------|
| DRIVER-WP12V | 20259   |