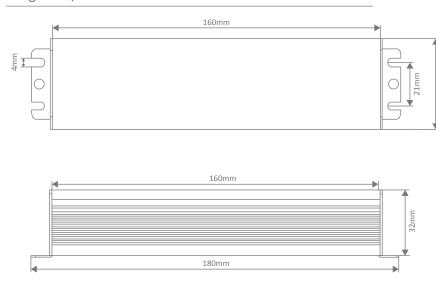

#### **Specification Features**

| Input Voltage (AC):  | 200-260V 50/60Hz                |
|----------------------|---------------------------------|
| Output Voltage (DC): | 12V DC                          |
| Output Wattage (W):  | 6 - 60W                         |
| Flex and Plug:       | Yes                             |
| IP rating (IP):      | 67                              |
| Dimensions:          | (L) 160mm x (W) 44mm x (H) 32mm |
| Warranty:            | 3 Year Replacement              |
| Wiring:              | Wire in Parallel                |
|                      |                                 |