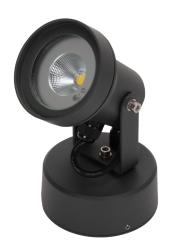

#### Description

The surface mounted VISION-9 Spot Light provides the perfect solution for illuminating your outdoor areas; including pathways, yards and amongst your garden just to name a few. This Spot Light provides 9W of high intensity light at a 35° beam angle in either White or Warm White LED, featuring Edison Chip On Board (COB) technology.

The VISION-9 Spot Light is constructed from castaluminium and is put through a special chromate process, before a polyester powder coat is applied, to complete the finish. This in combination with its IP54 rating provides a resilient product suited to most outdoor applications. The VISION-9 also comes backed by a Three Year Replacement Warranty for peace of mind.

#### Diagrams / Additional

| Item No.      | Variant | Colour |
|---------------|---------|--------|
| VISION-9W-BLK | 19610   | 3000K  |
|               | 19611   | 5000K  |
| VISION-9W-DGR | 19520   | 3000K  |
|               | 19521   | 5000K  |
| VISION-9W-SLR | 19518   | 3000K  |
|               | 19519   | 5000K  |
| VISION-9W-WHT | 19612   | 3000K  |
|               | 19613   | 5000K  |