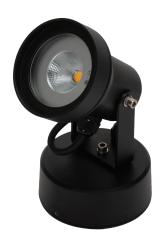

#### Description

The surface mounted VISION-9 Spot Light provides the perfect solution for illuminating your outdoor areas; including pathways, yards and amongst your garden just to name a few. This Spot Light provides 9W of high intensity light at a 35° beam angle in either White or Warm White LED, featuring Edison Chip On Board (COB) technology.

The VISION-9 Spot Light is constructed from castaluminium and is put through a special chromate process, before a polyester powder coat is applied, to complete the finish. This in combination with its IP54 rating provides a resilient product suited to most outdoor applications. The VISION-9 also comes backed by a Three Year Replacement Warranty for peace of mind.