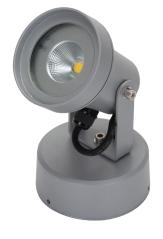

#### Description

The surface mounted VISION-9 Spot Light provides the perfect solution for illuminating your outdoor areas; including pathways, yards and amongst your garden just to name a few. This Spot Light provides 9W of high intensity light at a 35° beam angle in either White or Warm White LED, featuring Edison Chip On Board (COB) technology.

The VISION-9 Spot Light is constructed from castaluminium and is put through a special chromate process, before a polyester powder coat is applied, to complete the finish. This in combination with its IP54 rating provides a resilient product suited to most outdoor applications. The VISION-9 also comes backed by a Three Year Replacement Warranty for peace of mind.

#### Diagrams / Additional

| Item No.      | Variant | Colour |
|---------------|---------|--------|
| VISION-9W-BLK | 19610   | 3000K  |
|               | 19611   | 5000K  |
| VISION-9W-DGR | 19520   | 3000K  |
|               | 19521   | 5000K  |
| VISION-9W-SLR | 19518   | 3000K  |
|               | 19519   | 5000K  |
| VISION-9W-WHT | 19612   | 3000K  |
|               | 19613   | 5000K  |