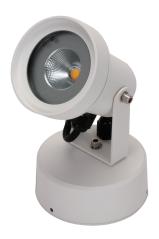

#### Description

The surface mounted VISION-9 Spot Light provides the perfect solution for illuminating your outdoor areas; including pathways, yards and amongst your garden just to name a few. This Spot Light provides 9W of high intensity light at a 35° beam angle in either White or Warm White LED, featuring Edison Chip On Board (COB) technology.

The VISION-9 Spot Light is constructed from castaluminium and is put through a special chromate process, before a polyester powder coat is applied, to complete the finish. This in combination with its IP54 rating provides a resilient product suited to most outdoor applications. The VISION-9 also comes backed by a Three Year Replacement Warranty for peace of mind.

#### Diagrams / Additional

| Item No.      | Variant | Colour |
|---------------|---------|--------|
| VISION-9W-BLK | 19610   | 3000K  |
|               | 19611   | 5000K  |
| VISION-9W-DGR | 19520   | 3000K  |
|               | 19521   | 5000K  |
| VISION-9W-SLR | 19518   | 3000K  |
|               | 19519   | 5000K  |
| VISION-9W-WHT | 19612   | 3000K  |
|               | 19613   | 5000K  |