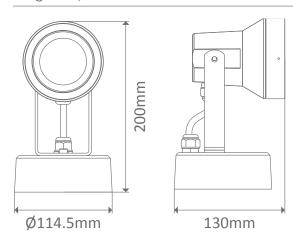

#### Diagrams / Additional

| Item No.      | Variant | Colour |
|---------------|---------|--------|
| VISION-9W-BLK | 19610   | 3000K  |
|               | 19611   | 5000K  |
| VISION-9W-DGR | 19520   | 3000K  |
|               | 19521   | 5000K  |
| VISION-9W-SLR | 19518   | 3000K  |
|               | 19519   | 5000K  |
| VISION-9W-WHT | 19612   | 3000K  |
|               | 19613   | 5000K  |