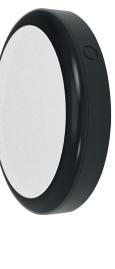

VERSA is also available in a black or white polycarbonate frame, with the choice of a plain or eyelid fascia to suit the application and appearance. Robust in design and construction with an IK08 rating, and an IP65 polycarbonate construction to be able to withstand the harsh coastal climate. Backed by our 3 Year Replacement Warranty.

## Diagrams / Additional

| Item No.          | Variant | Colour |
|-------------------|---------|--------|
| VERSA-300-PLN-BLK | 19800   | TRIO   |
| VERSA-300-PLN-WHT | 19802   | TRIO   |