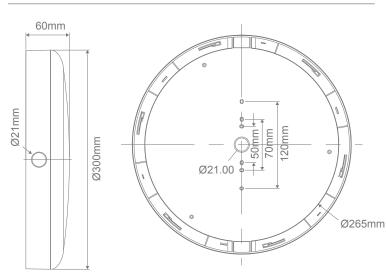

Smart installation features have been incorporated for quicker and easier installation. Side conduit entry points are ideal for ease of installation as well as a large 20mm centre feed entry point at the back of the fitting. Wall or ceiling mountable. Class II rating allows for installation without an earth.

## **Specification Features**

| Input Voltage:   | 240V                                                                              |
|------------------|-----------------------------------------------------------------------------------|
| Power (W):       | 15W - 18W - 25W (Switchable)                                                      |
| IP rating (IP):  | IP65                                                                              |
| 15W Lumens (lm): | Warm White 3000K - 1380lm<br>Neutral White 4000K - 1420lm<br>White 5700K - 1470lm |
| 18W Lumens (lm): | Warm White 3000K - 1560lm<br>Neutral White 4000K - 1650lm<br>White 5700K - 1710lm |
| 25W Lumens (lm): | Warm White 3000K - 2080lm<br>Neutral White 4000K - 2200lm<br>White 5700K - 2320lm |
| LED type:        | SMD                                                                               |
| CCT:             | 3000K - 4000K - 5700K (Switchable)                                                |
| CRI:             | ≥80                                                                               |
| Beam angle (°):  | 110°                                                                              |
| Dimmable:        | No                                                                                |
| Lifespan (hrs):  | 50,000hrs                                                                         |
| IK Rating:       | IK08                                                                              |
|                  |                                                                                   |