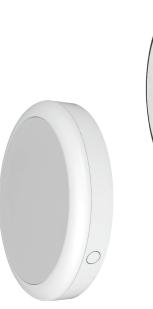

VERSA is also available in a black or white polycarbonate frame, with the choice of a plain or eyelid fascia to suit the application and appearance. Robust in design and construction with an IK08 rating, and an IP65 polycarbonate construction to be able to withstand the harsh coastal climate. Backed by our 3 Year Replacement Warranty.

## Diagrams / Additional

| Item No.          | Variant | Colour |
|-------------------|---------|--------|
| VERSA-300-PLN-BLK | 19800   | TRIO   |
| VERSA-300-PLN-WHT | 19802   | TRIO   |