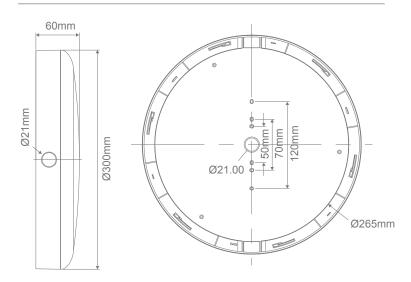

Smart installation features have been incorporated for quicker and easier installation. Side conduit entry points are ideal for ease of installation as well as a large 20mm centre feed entry point at the back of the fitting. Wall or ceiling mountable. Class II rating allows for installation without an earth.

VERSA is also available in a black or white polycarbonate frame, with the choice of a plain or eyelid fascia to suit the application and appearance. Robust in design and construction with an IKO8 rating, and an IP65 polycarbonate construction to be able to withstand the harsh coastal climate. Backed by our 3 Year Replacement Warranty.

### Diagrams / Additional

| Item No.           | Variant | Colour |
|--------------------|---------|--------|
| VERSA-300-ELID-BLK | 19804   | TRIO   |
| VERSA-300-ELID-WHT | 19806   | TRIO   |