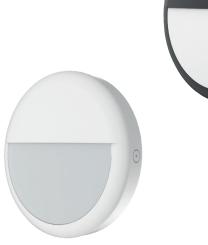

VERSA is also available in a black or white polycarbonate frame, with the choice of a plain or eyelid fascia to suit the application and appearance. Robust in design and construction with an IKO8 rating, and an IP65 polycarbonate construction to be able to withstand the harsh coastal climate. Backed by our 3 Year Replacement Warranty.

### Diagrams / Additional

| Item No.           | Variant | Colour |
|--------------------|---------|--------|
| VERSA-300-ELID-BLK | 19804   | TRIO   |
| VERSA-300-ELID-WHT | 19806   | TRIO   |