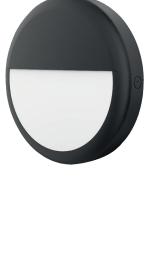

VERSA is also available in a black or white polycarbonate frame, with the choice of a plain or eyelid fascia to suit the application and appearance. Robust in design and construction with an IKO8 rating, and an IP65 polycarbonate construction to be able to withstand the harsh coastal climate. Backed by our 3 Year Replacement Warranty.

### Diagrams / Additional

| Item No.           | Variant | Colour |
|--------------------|---------|--------|
| VERSA-300-ELID-BLK | 19804   | TRIO   |
| VERSA-300-ELID-WHT | 19806   | TRIO   |