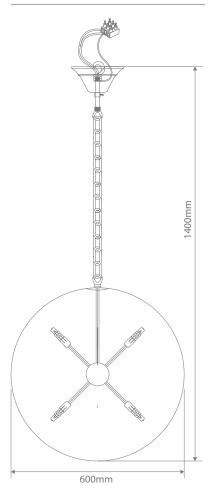

# **VENUS-60**

Description

VENUS-60 Crystal LED Pendant complete with polished chrome backplate and utilising K9 crystal.

# **Specification Features**

Input Voltage: 240V Power (W): 8x3W IP rating (IP): 20 Lamp Base: G9

CCT: 3000K -5000K

Dimmable: No
G9 3W LED lamps included (20487)