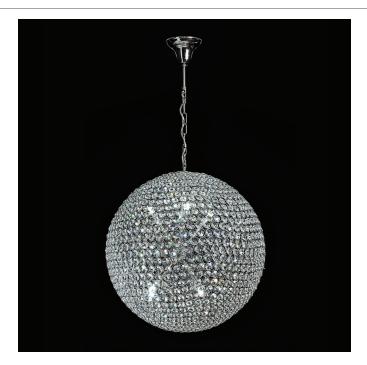

# **VENUS-60**

Description

VENUS-60 Crystal LED Pendant complete with polished chrome backplate and utilising K9 crystal.