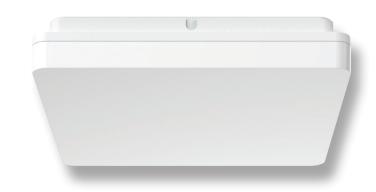

#### Description

The SUNSET TRIO range of surface mounted LED ceiling lights feature a modern trimless appearance, and a stylish slimline design while providing a 120° beam of uniform light-output through the use of high intensity LED SMDs (Surface Mounted Diodes).

Now with TRIO, the added option of changing the colour temperature output of the ceiling light with a dip switch at the back of the fitting. SUNSET TRIO LED ceiling lights are fully dimmable, have a lifetime of 50 000 hours on average and are backed by our Three Year Replacement Warranty.