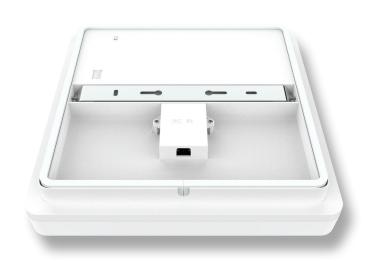

The SUNSET TRIO is available in three sizes: 250mm, 300mm and 400mm, in either a round or square body, and is constructed from white polycarbonate and rated at IP54, making it ideal for usage in damp locations and in dwellings located close to coastal areas.