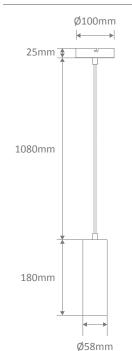

#### Description

STAR series pendant range offers a very modern, thin and slim design that will suit most rooms and décor. Sizes available in the ultra-thin 39mm diameter tube option are 300mm and 500mm lengths. Also available in a more compact 58mm diameter option with a 180mm length. Available in black or white powder coated frame, with the choice of Warm White, Neutral White or White colour temperatures. Comes standard with 1 metre of cable. Most suitable as a breakfast bar light in kitchens, bedrooms, as well as restaurants and Cafes to achieve direct lighting without being overpowering to the room design.