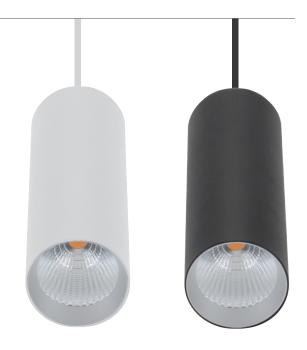

#### Description

STAR series pendant range offers a very modern, thin and slim design that will suit most rooms and décor. Sizes available in the ultra-thin 39mm diameter tube option are 300mm and 500mm lengths. Also available in a more compact 58mm diameter option with a 180mm length. Available in black or white powder coated frame, with the choice of Warm White, Neutral White or White colour temperatures. Comes standard with 1 metre of cable. Most suitable as a breakfast bar light in kitchens, bedrooms, as well as restaurants and Cafes to achieve direct lighting without being overpowering to the room design.

### Diagrams / Additional

| Item No.            | Variant | Colour |
|---------------------|---------|--------|
| STAR-PD-10W-180-BLK | 21065   | 3000K  |
|                     | 21066   | 4000K  |
|                     | 21067   | 5000K  |
| STAR-PD-10W-180-WHT | 21068   | 3000K  |
|                     | 21069   | 4000K  |
|                     | 21070   | 5000K  |