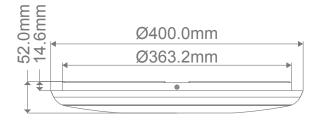

00K - 3050lm                          |
|                      | White 5700K - 3100lm                                  |
| LED type:            | SMD                                                   |
| CCT:                 | 3000K - 4000K -5700K (Switchable)                     |
| CRI:                 | ≥80                                                   |
| Beam angle (°):      | 120°                                                  |
| Dimmable:            | Yes**                                                 |
| Lifespan (hrs):      | 40,000hrs                                             |
| ** Tested on the Dor | nus Dimmer Series. May work on others but not tested. |
|                      |                                                       |





## Diagrams / Additional



| Item No.       | Variant | Colour |
|----------------|---------|--------|
| SOLAR-400-TRIO | 20942   | White  |
| SULAR-400-TRIU | 20943   | Black  |