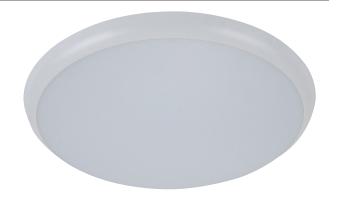

The SOLAR TRIO is available in either a White or Silver body, constructed from polycarbonate and rated at IP54, making it ideal for usage in damp locations and in dwellings located close to coastal areas. Now with TRIO, the added option of changing the colour temperature output of the ceiling light with a dip switch at the back of the fitting.

## Diagrams / Additional

| Item No.       | Variant | Colour |
|----------------|---------|--------|
| SOLAR-400-TRIO | 20942   | White  |
| SULAR-400-TRIU | 20943   | Black  |