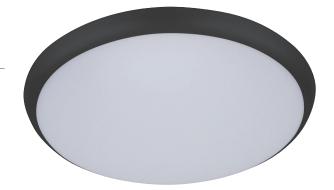

The SOLAR TRIO is available in either a White or Silver body, constructed from polycarbonate and rated at IP54, making it ideal for usage in damp locations and in dwellings located close to coastal areas. Now with TRIO, the added option of changing the colour temperature output of the ceiling light with a dip switch at the back of the fitting.

## Diagrams / Additional

| Item No.       | Variant | Colour |
|----------------|---------|--------|
| SOLAR-400-TRIO | 20942   | White  |
| SULAR-400-TRIU | 20943   | Black  |