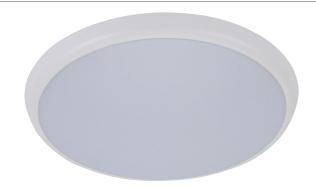

## Description

The SOLAR TRIO range of surface mounted LED ceiling lights feature a simple, round and slimline design while providing a 120° beam of uniform light-output through the use of high intensity SMDs (Surface Mounted Diodes).

The SOLAR TRIO is available in either a White or Silver body, constructed from polycarbonate and rated at IP54, making it ideal for usage in damp locations and in dwellings located close to coastal areas. Now with TRIO, the added option of changing the colour temperature output of the ceiling light with a dip switch at the back of the fitting.

## Diagrams / Additional

| Item No.       | Variant | Colour |
|----------------|---------|--------|
| SOLAR-300-TRIO | 20940   | White  |
|                | 20941   | Black  |

<sup>\*\*</sup> Tested on the Domus Dimmer Series. May work on others but not tested.