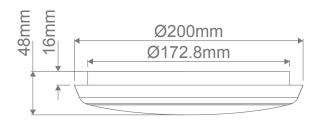

#### Description

The SOLAR TRIO range of surface mounted LED ceiling lights feature a simple, round and slimline design while providing a 120° beam of uniform light-output through the use of high intensity SMDs (Surface Mounted Diodes).

#### **Specification Features**

Input Voltage: AC 240V Power (W): 15W IP rating (IP): IP54

Lumens (lm): Warm White 3000K - 1350lm

Neutral White - 1400lm White 5700K - 1450lm

LED type: SMD

CCT: 3000K - 4000K -5700K (Switchable)