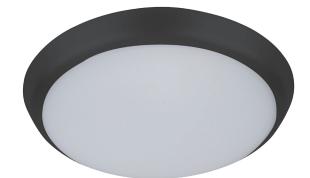

#### Description

The SOLAR TRIO range of surface mounted LED ceiling lights feature a simple, round and slimline design while providing a 120° beam of uniform light-output through the use of high intensity SMDs (Surface Mounted Diodes).

The SOLAR TRIO is available in either a White or Silver body, constructed from polycarbonate and rated at IP54, making it ideal for usage in damp locations and in dwellings located close to coastal areas. Now with TRIO, the added option of changing the colour temperature output of the ceiling light with a dip switch at the back of the fitting.

### Diagrams / Additional

| Item No.       | Variant | Colour |
|----------------|---------|--------|
| SOLAR-200-TRIO | 20938   | White  |
|                | 20939   | Black  |

<sup>\*\*</sup> Tested on the Domus Dimmer Series. May work on others but not tested.