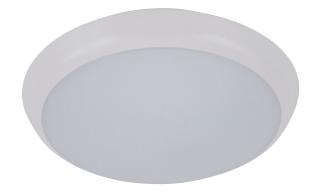

#### Description

The SOLAR TRIO range of surface mounted LED ceiling lights feature a simple, round and slimline design while providing a 120° beam of uniform light-output through the use of high intensity SMDs (Surface Mounted Diodes).

The SOLAR TRIO is available in either a White or Silver body, constructed from polycarbonate and rated at IP54, making it ideal for usage in damp locations and in dwellings located close to coastal areas. Now with TRIO, the added option of changing the colour temperature output of the ceiling light with a dip switch at the back of the fitting.

### Diagrams / Additional

| Item No.       | Variant | Colour |
|----------------|---------|--------|
| SOLAR-200-TRIO | 20938   | White  |
|                | 20939   | Black  |

<sup>\*\*</sup> Tested on the Domus Dimmer Series. May work on others but not tested.