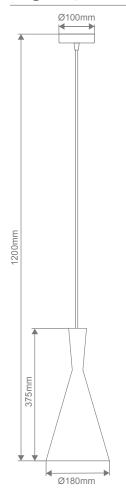

#### **Specification Features**

Input Voltage: 240V Power (W): Max 60W IP rating (IP): 20

Requires: 1xE27 Globe. Not included