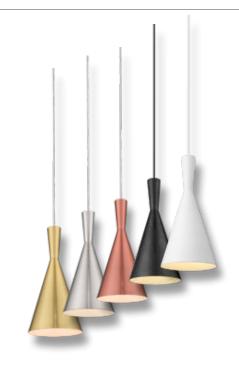

### Description

Ruby metal pendant series offers a contemporary minimalist feel, suitable for hallways, breakfast bench, bedrooms, living rooms, as well as cafes and bars. Available with matching suspension, ceiling canopy, and choice of Brushed Brass, Brushed Copper, Brushed Nickel, Matt Black and Satin White shades.

## Diagrams / Additional

| Item No. | Variant | Colour Finish  |
|----------|---------|----------------|
| RUBY-185 | 31392   | Brushed Brass  |
|          | 31393   | Brushed Copper |
|          | 31394   | Brushed Nickel |
|          | 31395   | Black          |
|          | 31396   | White          |
|          |         |                |