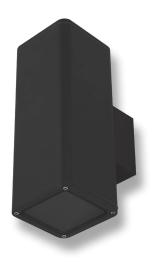

#### Description

The Piper series of outdoor LED Wall Lights features a high quality die-cast aluminium frame powder coated in Textured Black, Dark Grey or White. Featuring a solid tempered clear lens, the Piper series will provide excellent vertical illumination for your home available without lamp or with 3000K warm white or 5000k cool white PAR-30 12W lamps. With the additional benefit of being IP65, this product can be used for both indoor and outdoor applications to provide the perfect look to your contemporary home or commercial application for many years to come, all backed by our Domus Lighting 3 year replacement warranty for peace of mind.

### Diagrams / Additional

| Item No.      | Variant | Colour    |
|---------------|---------|-----------|
| PIPER-SQR-BLK | 49226   | Black     |
| PIPER-SQR-DGR | 49230   | Dark Grey |
| PIPER-SQR-WHT | 49238   | White     |