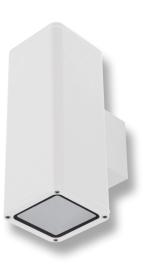

#### Description

The Piper series of outdoor LED Wall Lights features a high quality die-cast aluminium frame powder coated in Textured Black, Dark Grey or White. Featuring a solid tempered clear lens, the Piper series will provide excellent vertical illumination for your home available without lamp or with 3000K warm white or 5000k cool white PAR-30 12W lamps. With the additional benefit of being IP65, this product can be used for both indoor and outdoor applications to provide the perfect look to your contemporary home or commercial application for many years to come, all backed by our Domus Lighting 3 year replacement warranty for peace of mind.

### Diagrams / Additional

| Item No.      | Variant | Colour    |
|---------------|---------|-----------|
| PIPER-SQR-BLK | 49226   | Black     |
| PIPER-SQR-DGR | 49230   | Dark Grey |
| PIPER-SQR-WHT | 49238   | White     |