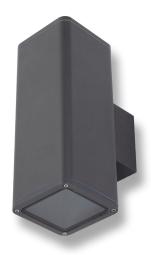

#### Description

The Piper series of outdoor LED Wall Lights features a high quality die-cast aluminium frame powder coated in Textured Black, Dark Grey or White. Featuring a solid tempered clear lens, the Piper series will provide excellent vertical illumination for your home available without lamp or with 3000K warm white or 5000k cool white PAR-30 12W lamps. With the additional benefit of being IP65, this product can be used for both indoor and outdoor applications to provide the perfect look to your contemporary home or commercial application for many years to come, all backed by our Domus Lighting 3 year replacement warranty for peace of mind.

### Diagrams / Additional

| Item No.      | Variant | Colour    |
|---------------|---------|-----------|
| PIPER-SQR-BLK | 49226   | Black     |
| PIPER-SQR-DGR | 49230   | Dark Grey |
| PIPER-SQR-WHT | 49238   | White     |