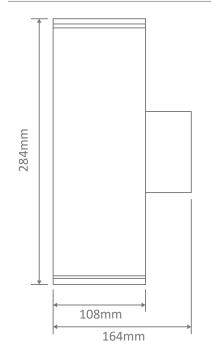

### Diagrams / Additional

| Item No.      | Variant | Colour    |
|---------------|---------|-----------|
| PIPER-SQR-BLK | 49226   | Black     |
| PIPER-SQR-DGR | 49230   | Dark Grey |
| PIPER-SQR-WHT | 49238   | White     |