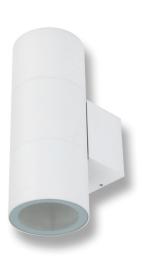

### Description

The Piper series of outdoor LED Wall Lights features a high quality die-cast aluminium frame powder coated in Textured Black, Dark Grey or White. Featuring a solid tempered clear lens, the Piper series will provide excellent vertical illumination for your home available without lamp or with 3000K warm white or 5000k cool white PAR-30 12W lamps. With the additional benefit of being IP65, this product can be used for both indoor and outdoor applications to provide the perfect look to your contemporary home or commercial application for many years to come, all backed by our Domus Lighting 3 year replacement warranty for peace of mind.

## Diagrams / Additional

| Item No.      | Variant | Colour    |
|---------------|---------|-----------|
| PIPER-RND-BLK | 49210   | Black     |
| PIPER-RND-DGR | 49214   | Dark Grey |
| PIPER-RND-WHT | 49222   | White     |