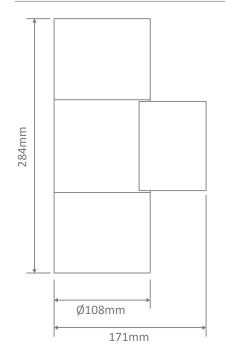

## Diagrams / Additional

| Item No.      | Variant | Colour    |
|---------------|---------|-----------|
| PIPER-RND-BLK | 49210   | Black     |
| PIPER-RND-DGR | 49214   | Dark Grey |
| PIPER-RND-WHT | 49222   | White     |