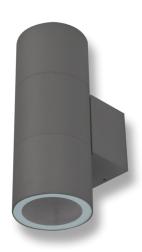

### Description

The Piper series of outdoor LED Wall Lights features a high quality die-cast aluminium frame powder coated in Textured Black, Dark Grey or White. Featuring a solid tempered clear lens, the Piper series will provide excellent vertical illumination for your home available without lamp or with 3000K warm white or 5000k cool white PAR-30 12W lamps. With the additional benefit of being IP65, this product can be used for both indoor and outdoor applications to provide the perfect look to your contemporary home or commercial application for many years to come, all backed by our Domus Lighting 3 year replacement warranty for peace of mind.

## Diagrams / Additional

| Item No.      | Variant | Colour    |
|---------------|---------|-----------|
| PIPER-RND-BLK | 49210   | Black     |
| PIPER-RND-DGR | 49214   | Dark Grey |
| PIPER-RND-WHT | 49222   | White     |