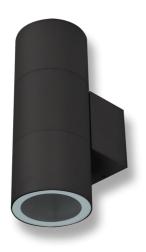

### Description

The Piper series of outdoor LED Wall Lights features a high quality die-cast aluminium frame powder coated in Textured Black, Dark Grey or White. Featuring a solid tempered clear lens, the Piper series will provide excellent vertical illumination for your home available without lamp or with 3000K warm white or 5000k cool white PAR-30 12W lamps. With the additional benefit of being IP65, this product can be used for both indoor and outdoor applications to provide the perfect look to your contemporary home or commercial application for many years to come, all backed by our Domus Lighting 3 year replacement warranty for peace of mind.

## Diagrams / Additional

| Item No.      | Variant | Colour    |
|---------------|---------|-----------|
| PIPER-RND-BLK | 49210   | Black     |
| PIPER-RND-DGR | 49214   | Dark Grey |
| PIPER-RND-WHT | 49222   | White     |