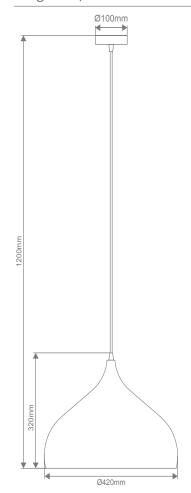

# Diagrams / Additional

| Item No. | Variant | Colour Finish  |
|----------|---------|----------------|
| NOVA-420 | 31430   | Brushed Brass  |
|          | 31431   | Brushed Copper |
|          | 31432   | Brushed Nickel |
|          | 31433   | Black          |
|          | 31434   | White          |