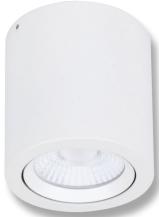

## Description

The NEO-SM-TILT Series is a dimmable surface mounted LED downlight range that has a tilt function to offset the light at an angle of 25°. NEO-SM-TILT series is a great option for those looking for an alternative to recessed downlights, or for installations where recessing a hole is not possible. Available in Black or White frame, and with the choice of Warm White, Neutral White or White colour temperature options. Complete with dimmable LED driver. Backed by our Three Year Replacement Warranty.

### Diagrams / Additional

| Item No.       | Black Variant | White Variant | Colour |
|----------------|---------------|---------------|--------|
| NEO-20-SM-TILT | 21139         | 21151         | 3000K  |
| NEO-20-SM-TILT | 21142         | 21154         | 4000K  |
| NEO-20-SM-TILT | 21145         | 21157         | 5000K  |