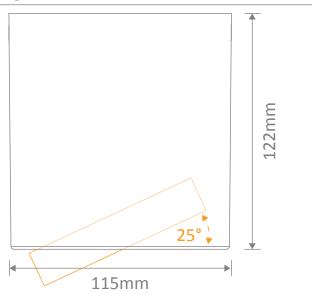

## Description

The NEO-SM-TILT Series is a dimmable surface mounted LED downlight range that has a tilt function to offset the light at an angle of 25°. NEO-SM-TILT series is a great option for those looking for an alternative to recessed downlights, or for installations where recessing a hole is not possible. Available in Black or White frame, and with the choice of Warm White, Neutral White or White colour temperature options. Complete with dimmable LED driver. Backed by our Three Year Replacement Warranty.

CRI: ≥80

Beam angle (°): 60°

Dimmable: Yes\*

Lifespan (hrs): 50,000hrs

Tilt: 25°