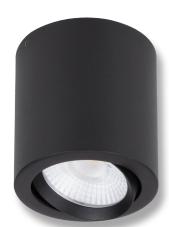

## Description

The NEO-SM-TILT Series is a dimmable surface mounted LED downlight range that has a tilt function to offset the light at an angle of 25°. NEO-SM-TILT series is a great option for those looking for an alternative to recessed downlights, or for installations where recessing a hole is not possible. Available in Black or White frame, and with the choice of Warm White, Neutral White or White colour temperature options. Complete with dimmable LED driver. Backed by our Three Year Replacement Warranty.

### Diagrams / Additional

| Item No.       | Black Variant | White Variant | Colour |
|----------------|---------------|---------------|--------|
| NEO-20-SM-TILT | 21139         | 21151         | 3000K  |
| NEO-20-SM-TILT | 21142         | 21154         | 4000K  |
| NEO-20-SM-TILT | 21145         | 21157         | 5000K  |