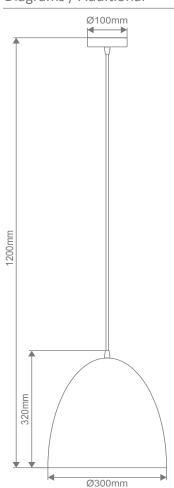

## MELODY-300











### **Metal Pendant**

#### Description

Melody metal pendant series offers a contemporary minimalist feel, suitable for hallways, breakfast bench, bedrooms, living rooms, as well as cafes and bars. Available with matching suspension, ceiling canopy, and choice of Brushed Brass, Brushed Copper, Brushed Nickel, Matt Black and Satin White shades.

#### **Specification Features**

Input Voltage: 240V
Power (W): Max 60W
IP rating (IP): 20
Requires: 1xE27 Globe. Not included

# Item No.VariantColour Finish31440Brushed Brass31441Brushed CopperMELODY-30031442Brushed Nickel31443Black31444White

#### Diagrams / Additional