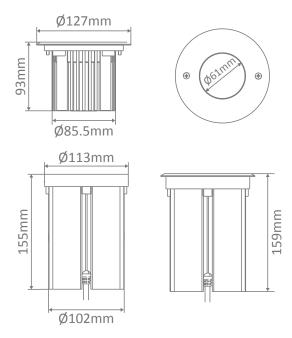

### Diagrams / Additional

Cutout: Ø110-120mm

<sup>\*\*</sup>Requires 24V DC Constant Voltage LED Driver - Wire in Parallel