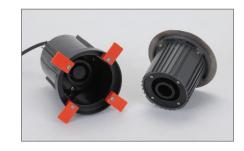

### Description

Introducing a revolutionary new design in inground lighting. The MAGNETO series from Domus features induction technology to transfer electrical current from the base pot to the light unit WITHOUT any cable connection. This avoids water syphoning through the cables and causing the LED light to prematurely fail due to moisture. Also provides for a very easy maintenance by simply unscrewing the light unit and replacing it without the need for an electrician. Ideal as a path light or inground light close to walls or columns to achieve wall washing or v-line effects. 9W 24V DC LED Inground light, 316 Stainless Steel Light Unit, optic lens diffuser. Available with a wide 45° beam angle. 24V DC Constant Voltage LED Driver required.