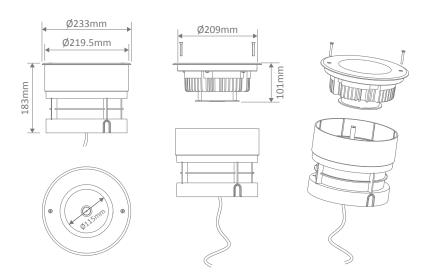

CRI: ≥80

Beam angle (°): 25° or 60°

Dimmable: No

Lifespan (hrs): 40,000hrs

Cutout (Ø): Ø205-215mm

Impact rating: IK09
Drive over: 2000Kg

#### Diagrams / Additional

Cutout: Ø205-215mm

<sup>\*\*</sup>Requires 24V DC Constant Voltage LED Driver - Wire in Parallel