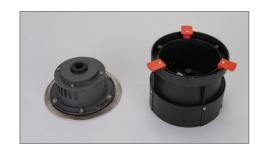

#### Description

Introducing a revolutionary new design in inground lighting. The MAGNETO series from Domus features induction technology to transfer electrical current from the base pot to the light unit WITHOUT any cable connection. This avoids water syphoning through the cables and causing the LED light to prematurely fail due to moisture. Also provides for a very easy maintenance by simply unscrewing the light unit and replacing it without the need for an electrician. Ideal as a path light or inground light close to walls or columns to achieve wall washing or v-line effects. 18W 24V DC LED inground light, 316 Stainless Steel Light Unit, optic lens diffuser. Available as a spot or flood. 24V DC Constant Voltage LED Driver required.