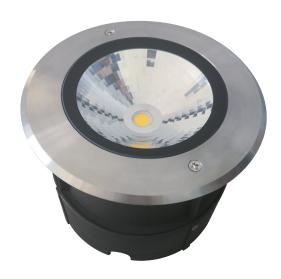

#### Description

Introducing a revolutionary new design in inground lighting. The MAGNETO series from Domus features induction technology to transfer electrical current from the base pot to the light unit WITHOUT any cable connection. This avoids water syphoning through the cables and causing the LED light to prematurely fail due to moisture. Also provides for a very easy maintenance by simply unscrewing the light unit and replacing it without the need for an electrician. Ideal as a path light or inground light close to walls or columns to achieve wall washing or v-line effects. 18W 24V DC LED inground light, 316 Stainless Steel Light Unit, optic lens diffuser. Available as a spot or flood. 24V DC Constant Voltage LED Driver required.

#### **Specification Features**

Input Voltage: 24V DC\*\*
Power (W): 18W
IP rating (IP): IP67

Lumens (lm): Warm White 3000K - 1350lm

Neutral White 4000K - 1400lm

White 5000K - 1450lm

CCT: 3000K - 4000K - 5000K