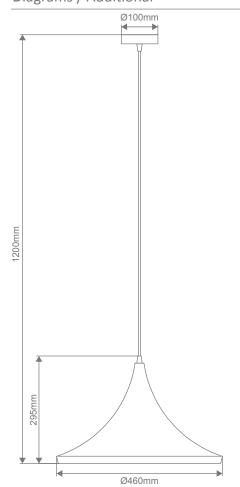

### Diagrams / Additional

| Item No. | Variant | Colour Finish  |
|----------|---------|----------------|
| LAYA-460 | 31405   | Brushed Brass  |
|          | 31406   | Brushed Copper |
|          | 31407   | Brushed Nickel |
|          | 31408   | Black          |
|          | 31409   | White          |