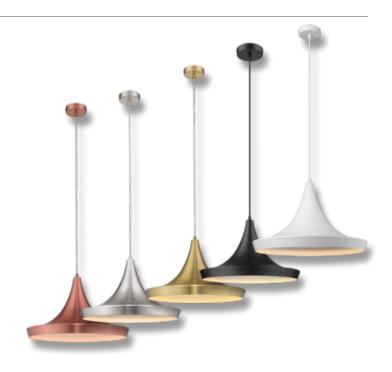

#### Description

Laya metal pendant series offers a contemporary minimalist feel, suitable for hallways, breakfast bench, bedrooms, living rooms, as well as cafes and bars. Available with matching suspension, ceiling canopy, and choice of Brushed Brass, Brushed Copper, Brushed Nickel, Matt Black and Satin White shades.

### Diagrams / Additional

| Item No. | Variant | Colour Finish  |
|----------|---------|----------------|
| LAYA-460 | 31405   | Brushed Brass  |
|          | 31406   | Brushed Copper |
|          | 31407   | Brushed Nickel |
|          | 31408   | Black          |
|          | 31409   | White          |