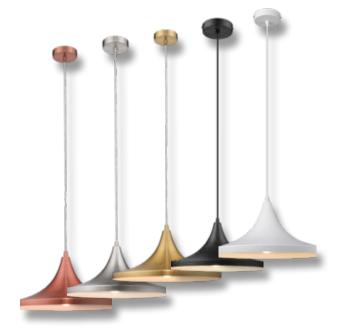

## Description

Laya metal pendant series offers a contemporary minimalist feel, suitable for hallways, breakfast bench, bedrooms, living rooms, as well as cafes and bars. Available with matching suspension, ceiling canopy, and choice of Brushed Brass, Brushed Copper, Brushed Nickel, Matt Black and Satin White shades.

## Diagrams / Additional

NO UV/IR

20

3yr

rrant

| Item No. | Variant | Colour Finish  |
|----------|---------|----------------|
| LAYA-360 | 31400   | Brushed Brass  |
|          | 31401   | Brushed Copper |
|          | 31402   | Brushed Nickel |
|          | 31403   | Black          |
|          | 31404   | White          |