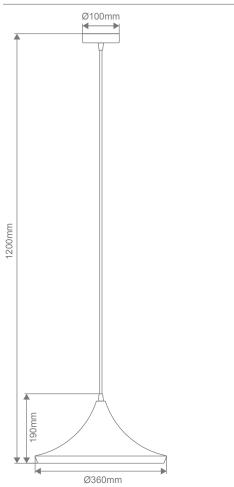

## Diagrams / Additional

NO UV/IR

20

3yr

rrant

| Item No. | Variant | Colour Finish  |
|----------|---------|----------------|
| LAYA-360 | 31400   | Brushed Brass  |
|          | 31401   | Brushed Copper |
|          | 31402   | Brushed Nickel |
|          | 31403   | Black          |
|          | 31404   | White          |