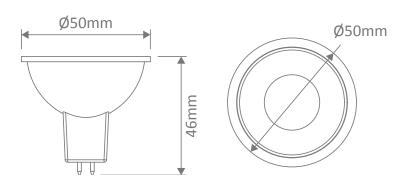

### Diagrams / Additional

| Item No.   | Variant | Colour |
|------------|---------|--------|
| KEY-MR16-6 | 65012   | 3000K  |
|            | 65014   | 5000K  |