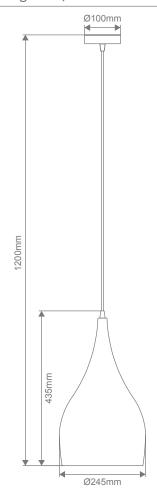

#### **Specification Features**

Input Voltage: 240V
Power (W): Max 60W
IP rating (IP): 20
Requires: 1xE27 Globe. Not included

## Diagrams / Additional

| Item No. | Variant | Colour Finish  |
|----------|---------|----------------|
| JADE-240 | 31417   | Brushed Brass  |
|          | 31418   | Brushed Copper |
|          | 31419   | Brushed Nickel |
|          | 31420   | Black          |
|          | 31421   | White          |