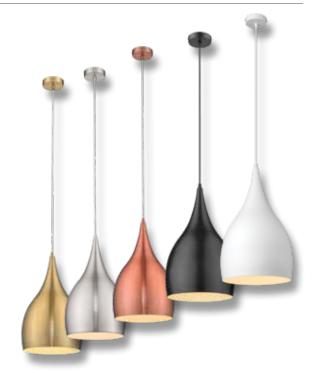

### Description

Jade metal pendant series offers a contemporary minimalist feel, suitable for hallways, breakfast bench, bedrooms, living rooms, as well as cafes and bars. Available with matching suspension, ceiling canopy, and choice of Brushed Brass, Brushed Copper, Brushed Nickel, Matt Black and Satin White shades.

## Diagrams / Additional

| Item No. | Variant | Colour Finish  |
|----------|---------|----------------|
| JADE-240 | 31417   | Brushed Brass  |
|          | 31418   | Brushed Copper |
|          | 31419   | Brushed Nickel |
|          | 31420   | Black          |
|          | 31421   | White          |