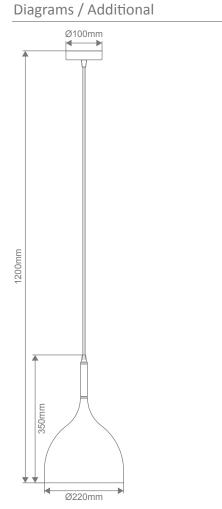

## **JADE-220 Metal Pendant**

## Description

Jade metal pendant series offers a contemporary minimalist feel, suitable for hallways, breakfast bench, bedrooms, living rooms, as well as cafes and bars. Available with matching suspension, ceiling canopy, and choice of Brushed Brass, Brushed Copper, Brushed Nickel, Matt Black and Satin White shades.



NO UV/IR

20

3yr

rrant

**Specification Features** 

240V

20 Requires: 1xE27 Globe. Not included

Max 60W

Input Voltage:

Power (W):

IP rating (IP):



Item No. Variant **Colour Finish** 31412 Brushed Brass 31413 Brushed Copper 31414 Brushed Nickel 31415 Black 31416 White

Domus Lighting 29-31 Richland Street. Kingsgrove NSW 2208 | Phone: (02) 9554 9600 | Fax: (02) 9554 9433 | email: enquiries@domuslighting.com Specification subject to change without prior notice.