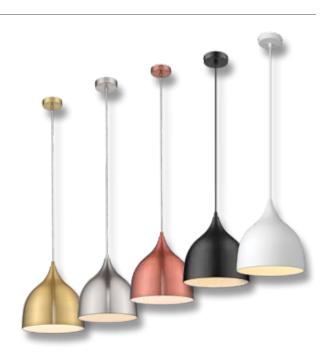

## Description

Jade metal pendant series offers a contemporary minimalist feel, suitable for hallways, breakfast bench, bedrooms, living rooms, as well as cafes and bars. Available with matching suspension, ceiling canopy, and choice of Brushed Brass, Brushed Copper, Brushed Nickel, Matt Black and Satin White shades.

Input Voltage:

Power (W):

IP rating (IP):

Item No. Variant **Colour Finish** 31412 Brushed Brass 31413 Brushed Copper 31414 Brushed Nickel 31415 Black 31416 White

Domus Lighting 29-31 Richland Street. Kingsgrove NSW 2208 | Phone: (02) 9554 9600 | Fax: (02) 9554 9433 | email: enquiries@domuslighting.com Specification subject to change without prior notice.