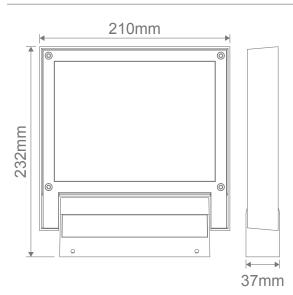

#### Diagrams / Additional

| Variant | Colour                                                          |
|---------|-----------------------------------------------------------------|
| 19620   | WW                                                              |
| 19621   | W                                                               |
|         |                                                                 |
| Variant | Colour                                                          |
| 19584   | WW                                                              |
| 19585   | W                                                               |
|         |                                                                 |
| Variant | Colour                                                          |
| 19586   | WW                                                              |
| 19587   | W                                                               |
|         | 19620<br>19621<br>Variant<br>19584<br>19585<br>Variant<br>19586 |