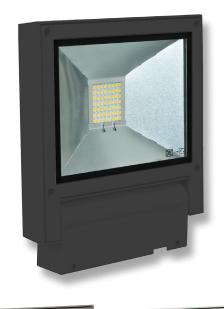

### Description

The FLASH-20 is a surface mounted LED floodlight capable of illuminating any exterior area with 2000 lumens while only consuming up to 20W of power. The FLASH-20 is also rated at IP65, giving you plenty of flexibility in outdoor applications.

FLASH-20 is constructed from die-cast aluminium alloy and features a toughened tempered glass to protect the powerful SMD LED Chips that sit behind it. The FLASH-20 also includes an adjustable bracket allowing you to choose your desired beam angle. The FLASH-20 also comes complete with our Three Year Replacement Warranty for peace of mind.