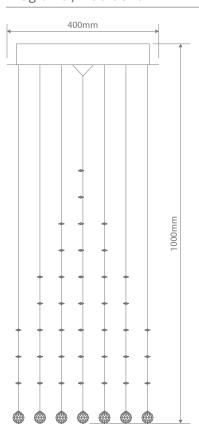

## **EVEREST-40**











# Crystal LED Pendant

### Description

EVEREST-40 Crystal LED Pendant complete with polished chrome backplate and utilising K9 crystal.

### **Specification Features**

Input Voltage: 240V
Power (W): 5x6W
IP rating (IP): 20
Lamp Base: GU10
CCT: 3000K -5000K

Dimmable: Yes

GU10 6W LED lamps included (20482)

....

### **Crystal Pendant**

| Item No.   | Variant | Colour |
|------------|---------|--------|
| EVEREST-40 | 35005   | 5000K  |

### **Additional Globes**

| Item No.         | Variant | Colour |
|------------------|---------|--------|
| GU10 6W LED LAMP | 20481   | 3000K  |
| GU10 6W LED LAMP | 20482   | 5000K  |

### Diagrams / Additional