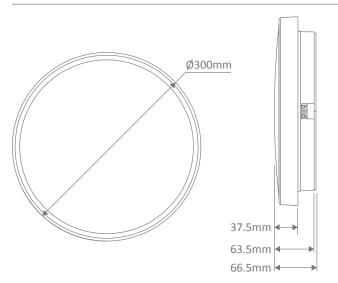

### Diagrams / Additional

| Item No.         | Variant | Colour Temperature |
|------------------|---------|--------------------|
| EASY-300-RND-WHT | 20955   | TRIO               |