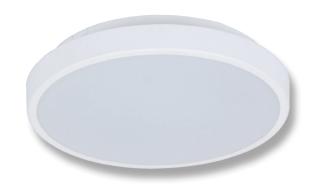

### Description

Modern surface mounted double insulated ceiling light, robust design and suitable to with stand most weather conditions, ideal for indoor and outdoor residential or commercial lighting applications. Designed with push-in mounting bracket for easy installation. Fully dimmable, has an estimated lifetime of 50,000 hours and is backed by our Three Year Replacement Warranty.