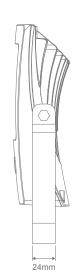

des a perfect solution to coastal areas installations. Scientific PC optical lens design provides high output and uniform illumination. Ideal for BBQ areas, outdoor entertaining areas and backyard lighting. Available in 10W, 20W, 30W, 50W and 100W in 3000K Warm White and 5000K White colour temperature depending on the desired light output for the area.

#### **Specification Features**

Input Voltage: 240V Power (W): 30W IP rating (IP): 66

Lumens (lm): Warm White 3000K - 2700lm

White 5000K - 2850lm

LED type: SMD

CCT: 3000K - 5000K

CRI: ≥80

Beam angle (°): 90° x 120°

Dimmable: No

Lifespan (hrs): 50,000hrs







| Item No. | Variant | Colour     |
|----------|---------|------------|
| BLAZE-30 | 19590   | Warm White |
|          | 19591   | White      |

### Diagrams / Additional