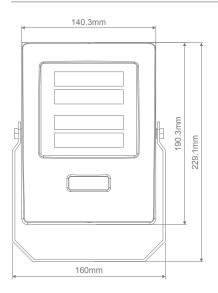

vides a perfect solution to coastal areas installations. Scientific PC optical lens design provides high output and uniform illumination. Ideal for BBQ areas, outdoor entertaining areas and backyard lighting. Available in 10W, 20W, 30W, 50W and 100W in 3000K Warm White and 5000K White colour temperature depending on the desired light output for the area.

#### **Specification Features**

Input Voltage: 240V Power (W): 30W IP rating (IP): 66

Lumens (lm): Warm White 3000K - 2700lm

White 5000K - 2850lm

LED type: SMD

CCT: 3000K - 5000K

CRI: ≥80

Beam angle (°): 90° x 120°

Dimmable: No

Lifespan (hrs): 50,000hrs







| Item No. | Variant | Colour     |
|----------|---------|------------|
| BLAZE-30 | 19590   | Warm White |
|          | 19591   | White      |

### Diagrams / Additional