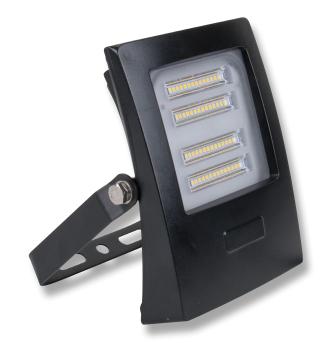

#### Description

The BLAZE Series of LED Floodlights are uniquely designed to offer a sleek and stylish design. Featuring a curved polycarbonate fascia design, IP66 rating and an anti-corrosion bracket provides a perfect solution to coastal areas installations. Scientific PC optical lens design provides high output and uniform illumination. Ideal for BBQ areas, outdoor entertaining areas and backyard lighting. Available in 10W, 20W, 30W, 50W and 100W in 3000K Warm White and 5000K White colour temperature depending on the desired light output for the area.

#### **Specification Features**

Input Voltage: 240V Power (W): 30W IP rating (IP): 66

Lumens (lm): Warm White 3000K - 2700lm

White 5000K - 2850lm

LED type: SMD

CCT: 3000K - 5000K

CRI: ≥80

Beam angle (°): 90° x 120°