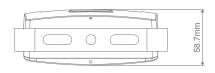

s a perfect solution to coastal areas installations. Scientific PC optical lens design provides high output and uniform illumination. Ideal for BBQ areas, outdoor entertaining areas and backyard lighting. Available in 10W, 20W, 30W, 50W and 100W in 3000K Warm White and 5000K White colour temperature depending on the desired light output for the area.

#### **Specification Features**

Input Voltage: 240V Power (W): 30W IP rating (IP): 66

Lumens (lm): Warm White 3000K - 2700lm

White 5000K - 2850lm

LED type: SMD

CCT: 3000K - 5000K

CRI: ≥80

Beam angle (°): 90° x 120°

Dimmable: No

Lifespan (hrs): 50,000hrs







| Item No. | Variant | Colour     |
|----------|---------|------------|
| BLAZE-30 | 19590   | Warm White |
|          | 19591   | White      |

### Diagrams / Additional