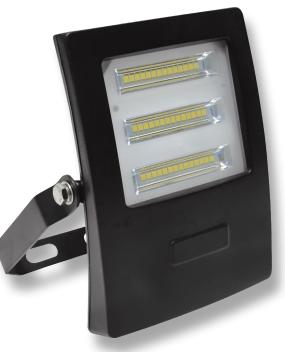

## Blaze-20 LED Flood Light

## Description

The BLAZE Series of LED Floodlights are uniquely designed to offer a sleek and stylish design. Featuring a curved polycarbonate fascia design, IP66 rating and an anti-corrosion bracket provides a perfect solution to coastal areas installations. Scientific PC optical lens design provides high output and uniform illumination. Ideal for BBQ areas, outdoor entertaining areas and backyard lighting. Available in 10W, 20W, 30W, 50W and 100W in 3000K Warm White and 5000K White colour temperature depending on the desired light output for the area.