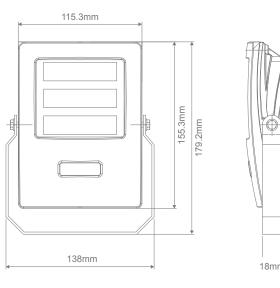

## **Diagrams / Additional**

| Item No. | Variant | Colour     |
|----------|---------|------------|
| BLAZE-20 | 19588   | Warm White |
|          | 19589   | White      |

| Domus Lighting 29-31 Richland Street. Kingsgrove NSW 2208 | Phone: (02) 9554 9600 | Fax: (02) 9554 9433 | email: enquiries@domuslighting.com |  |  |  |
|-----------------------------------------------------------|-----------------------|---------------------|------------------------------------|--|--|--|
| Specification subject to change without prior notice.     |                       |                     |                                    |  |  |  |