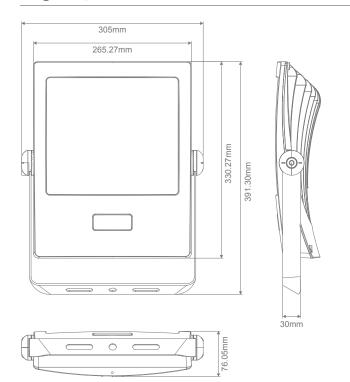

ides a perfect solution to coastal areas installations. Scientific PC optical lens design provides high output and uniform illumination. Ideal for BBQ areas, outdoor entertaining areas and backyard lighting. Available in 10W, 20W, 30W, 50W and 100W in 3000K Warm White and 5000K White colour temperature depending on the desired light output for the area.

### **Specification Features**

Input Voltage: 240V Power (W): 100W IP rating (IP): 66

Lumens (lm): Warm White 3000K - 9000lm

White 5000K - 9500lm

LED type: SMD

CCT: 3000K - 5000K

CRI: ≥80

Beam angle (°): 90° x 120°

Dimmable: No

Lifespan (hrs): 50,000hrs



| Item No.  | Variant | Colour     |
|-----------|---------|------------|
| BLAZE-100 | 19594   | Warm White |
|           | 19595   | White      |

#### Diagrams / Additional