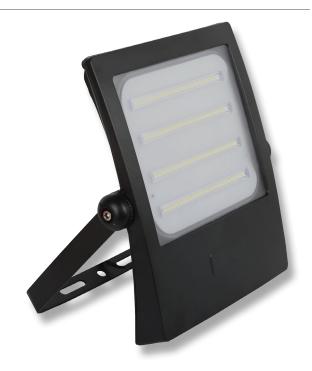

#### Description

The BLAZE Series of LED Floodlights are uniquely designed to offer a sleek and stylish design. Featuring a curved polycarbonate fascia design, IP66 rating and an anti-corrosion bracket provides a perfect solution to coastal areas installations. Scientific PC optical lens design provides high output and uniform illumination. Ideal for BBQ areas, outdoor entertaining areas and backyard lighting. Available in 10W, 20W, 30W, 50W and 100W in 3000K Warm White and 5000K White colour temperature depending on the desired light output for the area.